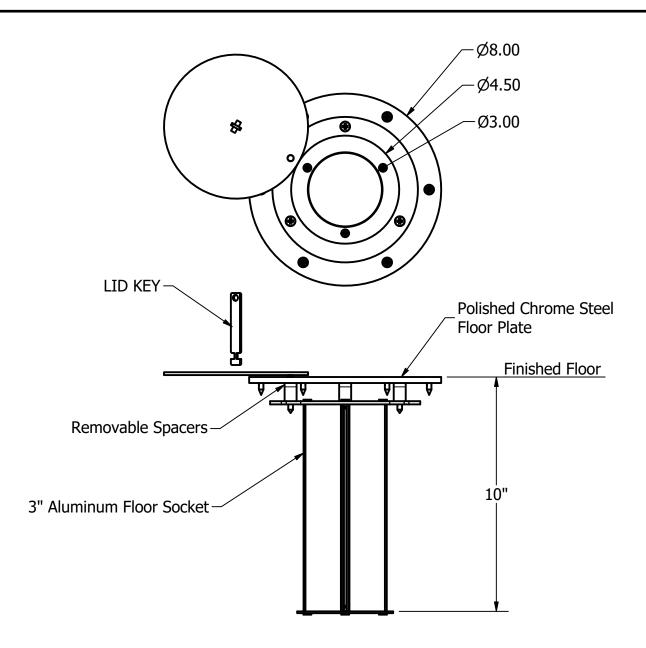

Floor sockets shall be extruded aluminum with an interior diameter of 3". Cover plates shall be constructed of machined steel with a swiveling lid with a minimum opening of 4.5". Three nylon spacers shall allow the socket to be installed perpendicular or slightly angled in relationship to the floor. When assembled for installation, the assembly shall be fixed for a socket depth of 10" from the finished floor to the bottom of the socket. Installation to be completed in accordance to manufacturer's instructions. Do not scale drawings. Each assembly shall weigh approximately 9#.

## PRODUCT SPECIFICATION

VB23CH FLOATING FLOOR SOCKETS WITH CHROME PLATED STEEL FLOOR PLATE

**REVISED 8/1/2019**