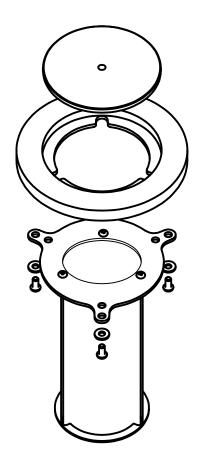

Floor socket shall be constructed of extruded aluminum with an interior diameter of 4". 7" outside diameter, gold anodized aluminum cover plate shall lift upward and swivel to allow volleyball post installation. The cover shall rest in an 8" diameter gold anodized machined aluminum ring attached to the floor socket. When installed, the bottom of the socket will rest 10" from the finished floor. Installation shall be completed in accordance with manufacturer's instructions. Do not scale drawing. Each assembly shall weigh approximately 9#.

VB22 STANDARD 4" DIAMETER FLOOR SOCKETS FOR NON FLOATING FLOORS

**REVISED 7/8/21**