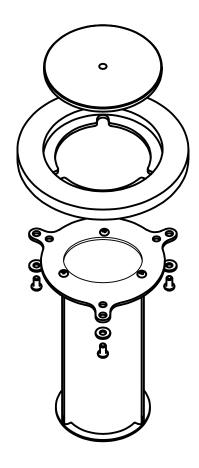

Floor socket shall be constructed of extruded aluminum with an interior diameter of 3 ½". 7" outside diameter, gold anodized aluminum cover plate shall lift upward and swivel to allow volleyball post installation. The cover shall rest in an 8" diameter gold anodized machined aluminum ring attached to the floor socket. When installed, the bottom of the socket will rest 10" from the finished floor. Installation shall be completed in accordance with manufacturer's instructions. Do not scale drawing. Each assembly shall weigh approximately 9#.

VB21 STANDARD 3 1/2" DIAMETER FLOOR SOCKETS FOR NON FLOATING FLOORS

**REVISED 7/8/21**