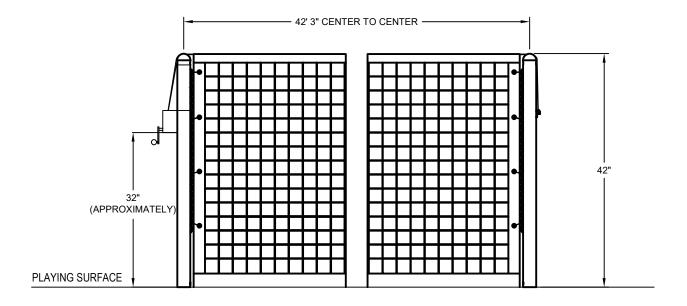

Tennis posts shall be constructed from 3" diameter steel with a 3/16" wall and shall include a 1/4" steel lacing bar that is permanently welded to the standard. System shall include one post with a backlash free net cable tensioning winch, and one post with welded steel net attachment hook. Both poles shall have a tennis green powder coated finish for outdoor durability. System shall also include a TN10N Premium Tennis Net, and a TN10CS center court hold down strap. Post can be used with optional TN23 or TN235 sockets for easy removal. System shall have a 1 year limited warranty. Total system weight shall be 85 pounds.