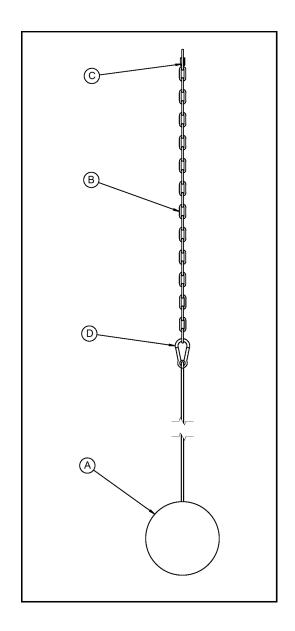

## Tetherball Assembly

| PARTS LIST |     |                          |      |     |                       |
|------------|-----|--------------------------|------|-----|-----------------------|
| Item       | Qty | Description              | Item | Qty | Description           |
| A          | 1   | Tetherball/Rope Assembly | С    | 1   | 1/4" Quick Link       |
| В          | 1   | 30" Chain                | D    | 1   | Snap Link with Eyelet |

- Inspect all contents prior to installation. Report any missing parts to dealer immediately.
- Read all instructions before proceeding.
- 1. Attach 1/4" Quick Link (C) to one end of 30" Chain (B).
- 2. Attach *Snap Link with Eyelet* (D) to other end of the *30*" *Chain* (B).
- 3. Attach 1/4" Quick Link (C) to the eyebolt at the top of the tetherball pole.
- 4. Tie the rope that is attached to the tetherball to the eyelet in the *Snap Link with Eyelet* (D) so that the ball is at the desired height for play.
- 5. Remove the excess rope and singe end of rope with a lighter to eliminate fraying.