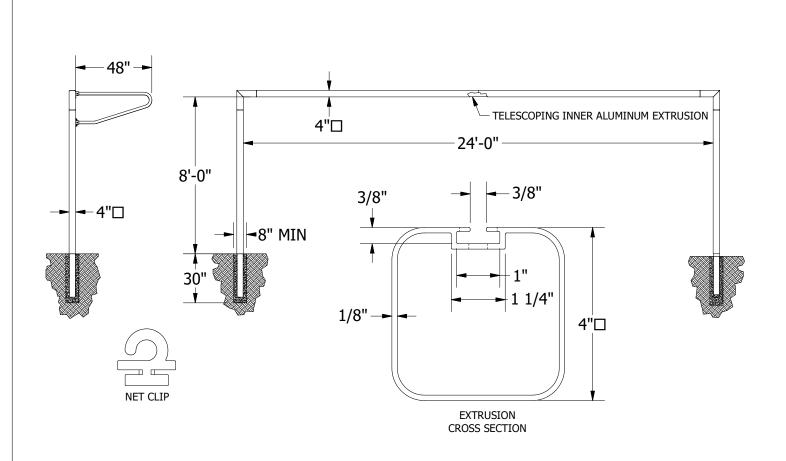

Face of goal shall be constructed of 4" square aluminum extrusions with a minimum 3/4" corner radii for safety and a minimum 1/8" wall thickness. 2 piece goal crossbar sections shall be connected by means of a telescoping inner aluminum extrusion using four hidden 3/8" x 1" hex bolts located on the rear of the crossbar. Extrusions shall have a net track extruded in the rear face to allow net attachment using specially designed clips included with each system. European style backstays and competition nets are included in goal. Goal shall have a 24' wide and 8' high opening. Design shall allow for 24" of upright to be permanently buried in a 30" deep footing or installed in optional SC44S ground sleeves. All components shall be finished with a textured white polyester powder coated finish. Goals shall meet all NCAA, NFHS and FIFA rules and carry a 5-year limited warranty. Goal shall be shipped in multiple pieces, and require onsite assembly. Installation to be completed in accordance to manufacturer's instructions. Do not scale drawings. System shall weigh approximately 460#/pair.

## PRODUCT SPECIFICATION

SC2480IGA 4" SQUARE SHOOTOUT™ ALUMINUM PERMANENT/SEMI PERMANENT SOCCER GOALS

REVISED 6/30/22 L.M.