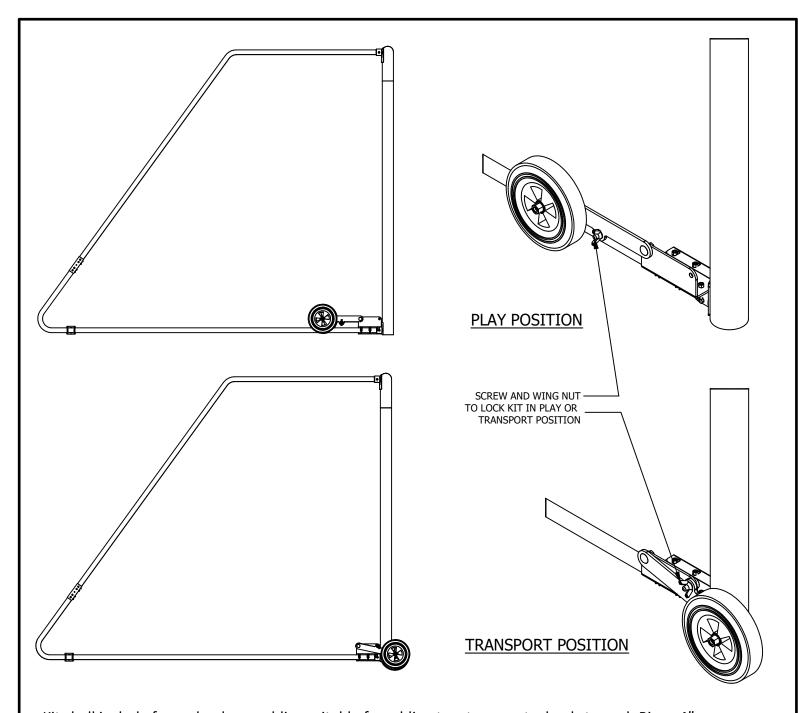

Kit shall include four wheel assemblies suitable for adding two transport wheels to each Bison 4" square, 4" or 3" round Shootout or Tourney portable soccer goals. Wheel tread shall be 10" diameter by 2" wide molded rubber on steel wheels with bearings. Wheels shall be mounted to a pivoting steel arm that can be locked either in the "transport" position or the "play" position by means of a screw and wing nut. Each wheel assembly shall mount to any 1 5/8" diameter backstay assembly just behind the goal uprights by means of two 1 5/8" U-Bolt assemblies. All components shall be white powder coated or zinc plated. Each wheel assembly shall weigh approximately 17#.