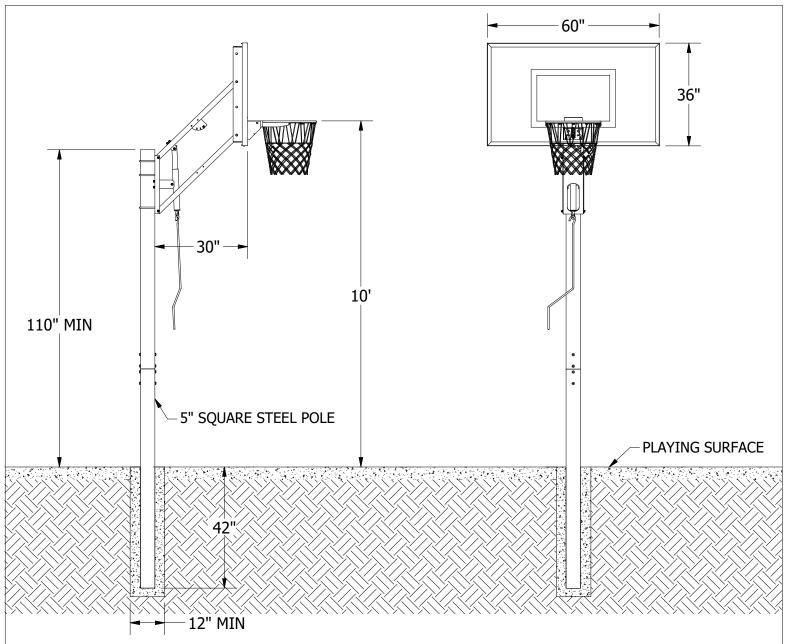

System shall consist of a 5" square, 1/8" wall steel support pole, fabricated steel adjustable extension arm, outdoor breakaway goal and 36" x 60" rectangular unbreakable, clear polycarbonate backboard with aluminum frame. Pole shall be shipped in 2 pieces and attached in the middle by means of two 3/8" x 3" x 12" steel bars, and eight 1/2" x 3/4" button head cap screws forming a single, straight, rigid pole. Connecting point shall be covered by pole padding if padding is included in the systems. Rim height shall be indefinitely adjustable from 7 1/2' to official 10' height by means of a hand operated crank located in the front of the pole. The distance from the face of the backboard to the front of the pole shall be 30" when rim is at official 10' height. Support pole shall be installed in a concrete footing at a minimum of 12" diameter and 42" deep. Pole and extension arm shall be powder coated black. Installation shall be completed in accordance with the manufacturer's instructions. Pole system with extension arm shall carry a 2-year limited warranty and backboard shall carry a limited lifetime warranty. Pole and backboard padding shall be available options. Approximate shipping weight shall be 320#