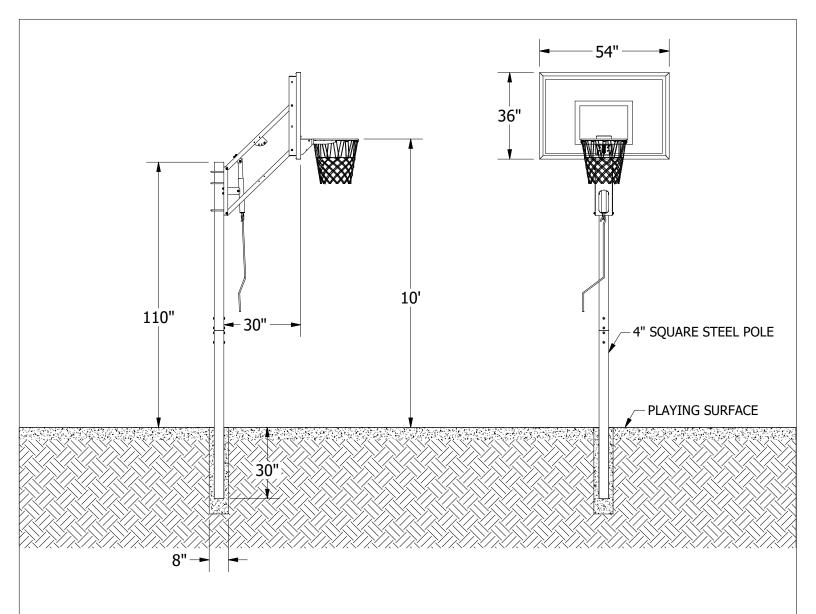

System shall consist of a 4" square, 1/8" wall steel support pole, fabricated steel adjustable extension arm, outdoor breakaway goal and 36" x 54" rectangular unbreakable, clear polycarbonate backboard with aluminum frame. Pole shall be shipped in 2 pieces and attached in the middle by means of two 3/8" x 3" x 12" steel bars, and eight 1/2" x 3/4" button head cap screws forming a single, straight, rigid pole. Connecting point shall be covered by pole padding if padding is included in the systems. Rim height shall be indefinitely adjustable from 7 1/2' to official 10' height by means of a hand operated crank located in the front of the pole. The distance from the face of the backboard to the front of the pole shall be 30" when rim is at official 10' height. Support pole shall be installed in a concrete footing at a minimum of 8" diameter and 30" deep. Pole and extension arm shall be powder coated black. Installation shall be completed in accordance with the manufacturer's instructions. Pole system with extension arm shall carry a 2-year limited warranty and backboard shall carry a limited lifetime warranty. Pole and backboard padding shall be available options. Approximate shipping weight shall be 240#