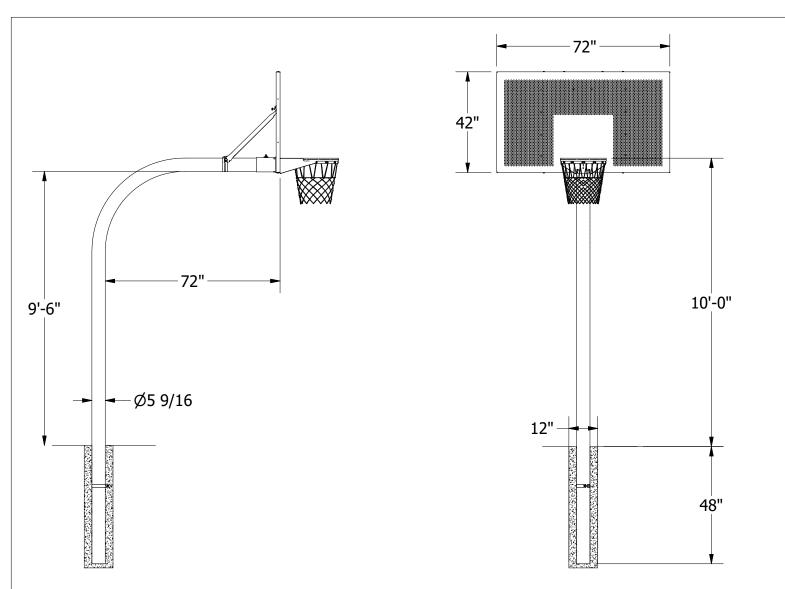

Pole shall be constructed of 5 9/16" outside diameter schedule 40 structural pipe and have a hot dipped galvanized finish. Design shall be a bent gooseneck style and allow for a 48" bury into the ground and a 72" extension from the front of the pole to the face of the backboard. Two 1 5/8" diameter, 13 ga. flow coated galvanized tubular braces shall support the top of the backboard and connect directly to the pole. Pole shall be designed so that the rim mounts directly to the horizontal pole section through the backboard to eliminate stress on the backboard during play. Pole systems without backboard support braces shall not be considered equal. Pole shall carry a limited lifetime warranty. Backboard shall be 42" x 72" rectangular steel. Skin shall be 12 ga. and rear structure shall be 7 ga. and 10 ga. mild steel. All skin edges shall be safety rolled to eliminate sharp edges and increase strength and rigidity. Face of the backboard shall be perforated in all areas except on official-sized shooter's square. Structure on the rear shall allow mounting to common 36" x 62" fan style supports. The backboard shall be coated with a white powder coated. Backboard shall accept rims with a 5" x 4" hole pattern and be manufactured in the USA. Backboard shall carry a 10-year limited warranty. Rim shall consist of two 5/8" diameter AISI 1018 cold drawn carbon steel rings welded together at a minimum of six places. Back and side plates shall be 3/16" thick and be continuously welded. The net attachment system shall be of a continuous type constructed of 3/16" x 1" steel with punched net attachment slots suitable for nylon (included) or chain (optional) nets. Individual or continuous wire formed netlocks are not an acceptable equal. Rim shall be punched to mount on any front mount backboard, have an unconditional lifetime warranty and orange powder coated finish. Mounting hardware shall be included. Rim shall be made in the USA. Installation to be completed in accordance with manufacturer's instructions. Do not scale drawings. Entire system shall weigh approximately 450#.