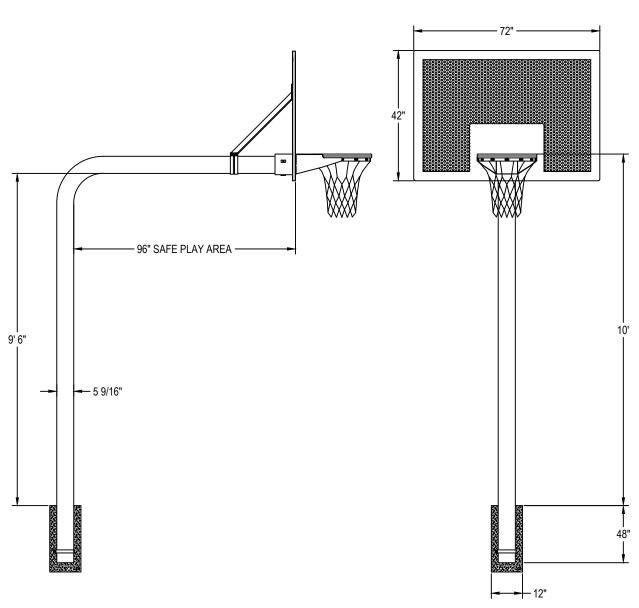

Pole shall be constructed of 5 9/16" outside diameter schedule 40 structural pipe and have a hot dipped galvanized finish. Design shall be a bent gooseneck style and allow for a 48" bury into the ground and a 96" extension from the front of the pole to the face of the backboard. Two 1 5/8" diameter, 13 ga. flow coated galvanized tubular braces shall support the top of the backboard and connect directly to the pole. Pole shall be designed so that the rim mounts directly to the horizontal pole section through the backboard to eliminate stress on the backboard during play. Pole systems without backboard support braces shall not be considered equal. Pole shall carry a limited lifetime warranty. Backboard shall be 42" x 72" rectangular steel. Skin shall be 12 ga. and rear structure shall be 7 ga. and 10 ga. mild steel. All skin edges shall be safety rolled to eliminate sharp edges and increase strength and rigidity. Face of the backboard shall be perforated in all areas except on official-sized shooter's square. Structure on the rear shall allow mounting to common 36" x 62" fan style supports. The backboard shall be coated with a white powder coated finish and have an official size orange shooter's square. Backboard shall accept rims with a 5" x 4" hole pattern and be manufactured in the USA. Backboard shall carry a 10-year limited warranty. Rim shall consist of two 5/8" diameter AISI 1018 cold drawn carbon steel rings welded together at a minimum of six places. Back and side plates shall be 3/16" thick and be continuously welded. The net attachment system shall be of a continuous type constructed of 3/16" x 1" steel with punched net attachment slots suitable for nylon (included) or chain (optional) nets. Individual or continuous wire formed netlocks are not an acceptable equal. Rim shall be punched to mount on any front mount backboard, have an unconditional lifetime warranty and orange powder coated finish. Mounting hardware shall be included. Rim shall be made in the USA. Installation to be completed in accordance with manufacturer's instructions. Do not scale drawings. Entire system shall weigh approximately 510#.