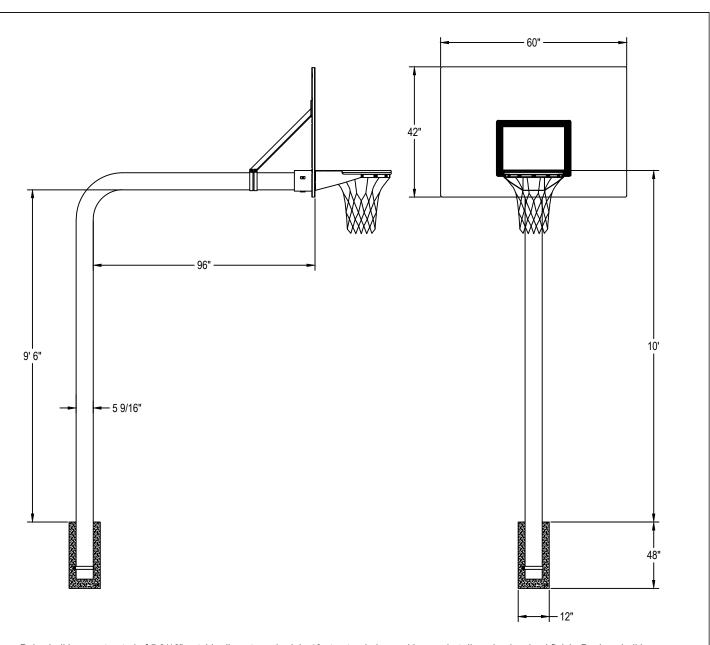

Pole shall be constructed of 5 9/16" outside diameter schedule 40 structural pipe and have a hot dipped galvanized finish. Design shall be a bent gooseneck style and allow for a 48" bury into the ground and a 96" extension from the front of the pole to the face of the backboard. Two 15/8" diameter, 13 ga. flow coated galvanized tubular braces shall support the top of the backboard and connect directly to the pole. Pole shall be designed so that the rim mounts directly to the horizontal pole section through the backboard to eliminate stress on the backboard during play. Pole systems without backboard support braces shall not be considered equal. Pole shall carry a limited lifetime warranty. Backboard shall be constructed of formed and welded steel with a 42" x 60" rectangular playing surface. Skin shall be 12 ga. mild steel and rear structure shall be 7 ga. and 10 ga. steel. All edges of the skin shall be formed in such a way that no shear edges are exposed. Boards with exposed shear edges shall not be considered equal. The backboard shall be coated with a white polyester powder coated finish and have an official-sized orange shooter's square. Board shall accept rims with 5" x 5" mounting patterns. Backboard shall carry a limited 10-year warranty. Rim shall consist of two 5/8" diameter AISI 1018 cold drawn carbon steel rings welded together at a minimum of six places. Back and side plates shall be 3/16" thick and be continuously welded. The net attachment system shall be of a continuous type constructed of 3/16" x 1" steel with punched net attachment slots suitable for nylon (included) or chain (optional) nets. Individual or continuous wire formed netlocks are not an acceptable equal. Rim shall be punched to mount on any front mount backboard, have an unconditional lifetime warranty and orange powder coated finish. Mounting hardware shall be included. Rim shall be made in the USA. Installation to be completed in accordance with manufacturer's instructions. Do not scale drawings. Entire system shall weigh approxi

## PRODUCT SPECIFICATION

PR77XL MEGA-DUTY STEEL RECTANGLE EXTENDED GOOSENECK PLAYGROUND SYSTEM