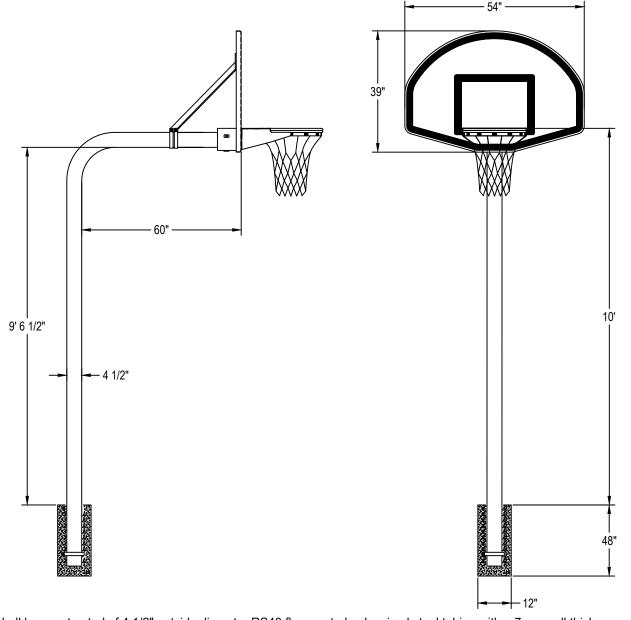

Pole shall be constructed of 4 1/2" outside diameter RS40 flow coated galvanized steel tubing with a 7 ga. wall thickness. Design shall be a bent gooseneck style and allow for a 48" bury into the ground and a 60" extension from the front of the pole to the face of the backboard. Two 1 5/8" diameter 13 ga. flow coated galvanized tubular braces shall support the top of the backboard and connect directly to the pole. Pole shall be designed so that the rim mounts directly to the horizontal pole section through the backboard to eliminate stress on the backboard during play. Pole systems without backboard support braces shall not be considered equal. Poles shall carry a minimum 25-year warranty. Backboard shall be constructed of formed and welded steel with a 39" x 54" fan-shaped playing surface. Skin shall be 12 ga. mild steel and support structure shall be 7 ga. and 10 ga. All skin edges shall be formed to create a 1 1/2" lip to add strength. The backboard shall be coated with a white polyester powder coated finish and have an official orange shooter's square and border. Backboard shall accept rims with a 5" x 5" hole pattern and be manufactured in the USA. Backboard shall carry a minimum 10-year limited warranty. Rim shall consist of two 5/8" diameter AISI 1018 cold drawn carbon steel rings welded together at a minimum of six places. Back and side plates shall be 3/16" thick and be continuously welded. The net attachment system shall be of a continuous type constructed of 3/16" x 1" steel with punched net attachment slots suitable for nylon (included) or chain (optional) nets. Individual or continuous wire formed netlocks are not an acceptable equal. Rim shall be punched to mount on any front mount backboard, have an unconditional lifetime warranty and orange powder coated finish. Mounting hardware shall be included. Rim shall be made in the USA. Installation to be completed in accordance with manufacturer's instructions. Do not scale drawings. Entire system shall weigh approximately 285#.