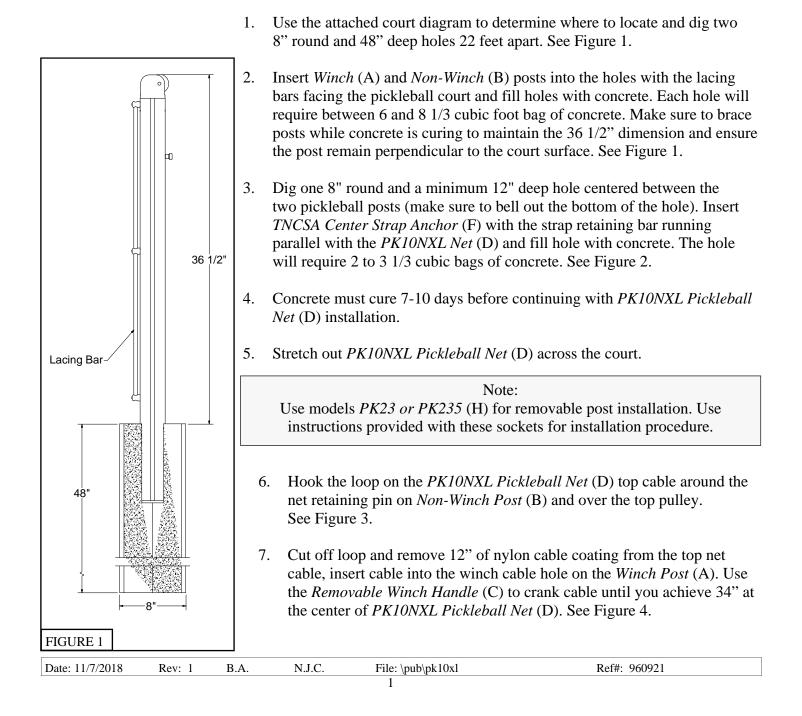

• Inspect all contents prior to installation. Report any missing parts to dealer immediately.

• Read all instructions before proceeding.