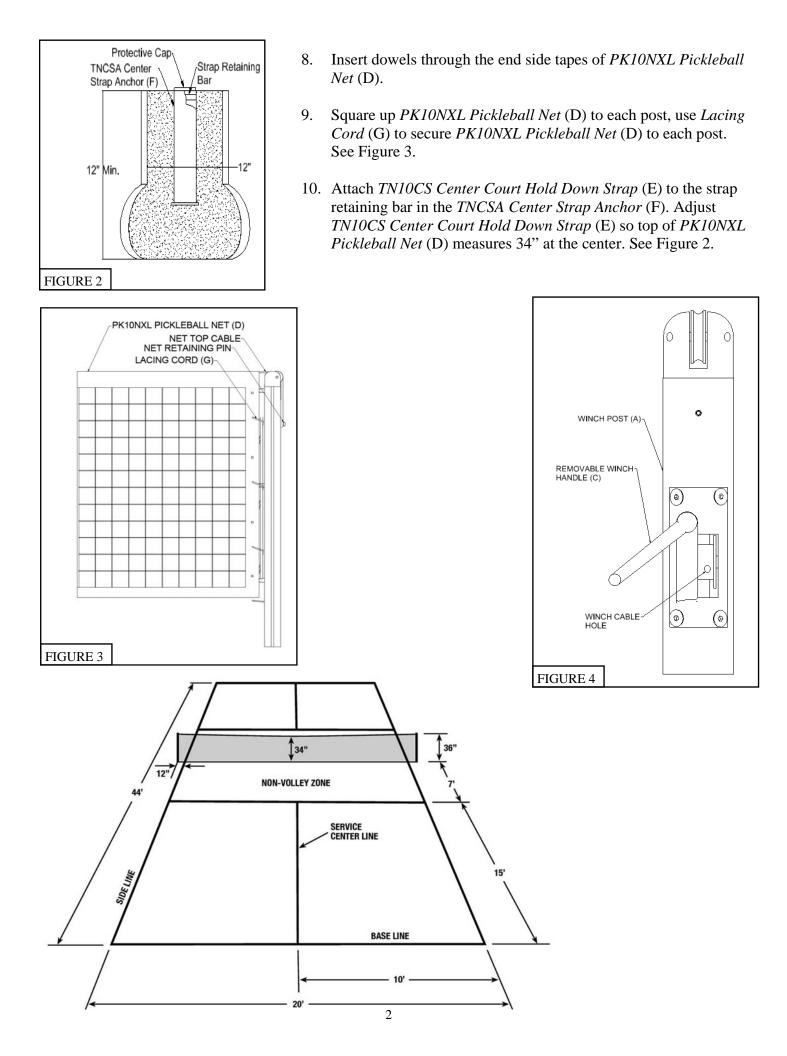

• Inspect all contents prior to installation. Report any missing parts to dealer immediately.

• Read all instructions before proceeding.