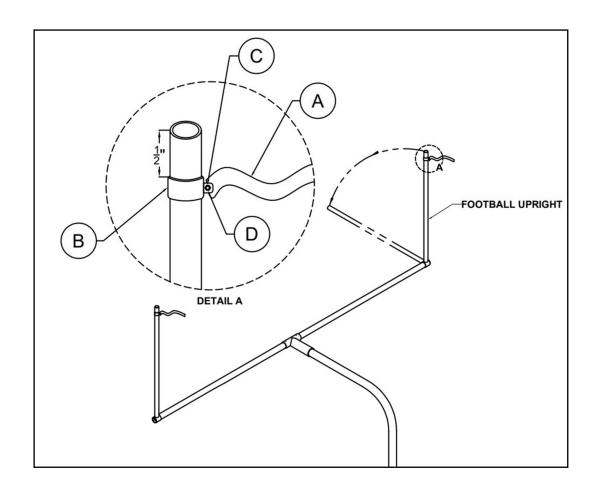

## —— Instruction Manual —— FBWDS

## RED WIND DIRECTIONAL STREAMERS

Customer Service (800) 247-7668

| PARTS LIST |     |                  |      |     |                       |  |
|------------|-----|------------------|------|-----|-----------------------|--|
| Item       | Qty | Description      | Item | Qty | Description           |  |
| A          | 4   | Wind Streamer    | С    | 4   | 5/16 x 1 1/2 Hex Bolt |  |
| В          | 4   | 2 3/8 Band Clamp | D    | 4   | 5/16 Nylock Nut       |  |

- Inspect all contents prior to installation. Report any missing parts to dealer immediately.
- Read all instructions before proceeding.
- 1. Use 2 3/8 Band Clamp (B), 5/16 Hex Bolt (C) and 5/16 Nylock Nut (D) to attach Wind Streamer (A) to the top of football upright within 1/2" of the top prior to rotating upright into playing position. See Figure 1.