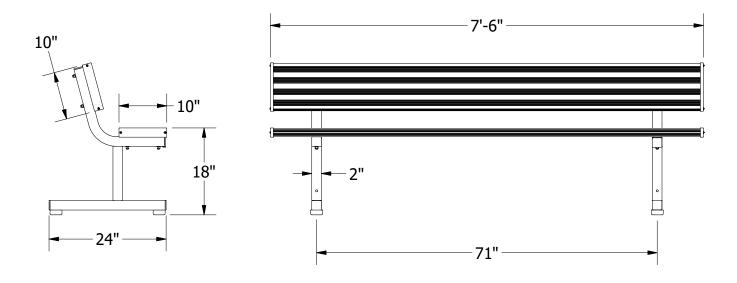

Bench legs shall be constructed of 2" x 2" square tubing with a 12 ga. wall thickness and polyester powder coated finish. 3" diameter rubber molded feet shall attach to the bottom of legs at 4 places to prevent scratching of floors. All exposed tube ends shall be enclosed by means of molded plastic end caps. Bench shall be 7 1/2' in length to accommodate up to 5 players. Seat and back shall be extruded aluminum with clear anodized finished design to provide a 10" wide plank with and overall thickness of 1 3/4" and have molded end caps. The aluminum planks shall have a minimum cross section thickness of .090". For powder Coated Aluminum seat planks order optional BL07SEAT1-XX for each blank. Choose any combination of colors: Royal, Scarlet, Navy, Forest Green, Black and White. Plank and setbacks shall be attached to two tubular leg assemblies. All assembly hardware shall be zinc plated. Bench shall carry a 5-year limited warranty on legs and a 2-year limited warranty on aluminum planks and shall weigh 45# on BNP0701BAA. Installation to be completed in accordance to manufacturer's instructions. Do not scale drawings.