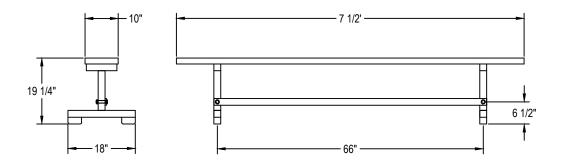

Bench legs shall be constructed of 2" x 2" square aluminum tubing with a 12 ga. wall thickness with a polyester powder coated finish. 3" diameter rubber molded feet shall attach to the bottom of the legs at 4 places to prevent scratching of floors. All exposed tube ends shall be enclosed by means of molded plastic end caps. Bench shall be 7 1/2' in length to accommodate up to 5 players. Seat shall be extruded aluminum with clear anodized finish designed to provide a 10" wide plank with an overall thickness of 1 3/4" and have molded end caps. The aluminum planks shall have a minimum cross section thickness of 2/25". For Powder Coated Aluminum Seat Planks order optional BL07SEAT1-XX for each plank. Choose any combination of colors: Royal, Scarlet, Navy, Forest Green, Black and White. Plank shall be attached to two tubular leg assemblies. All assembly hardware shall be zinc plated. Bench shall carry a 5-year limited warranty on legs and 2-year limited warranty on aluminum planks and shall weigh 30#. Installation to be completed in accordance to manufacturer's instructions. Do not scale drawings.