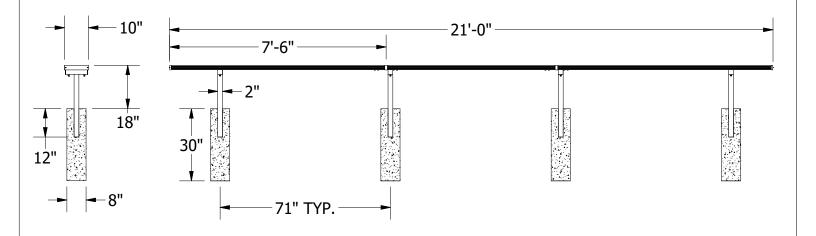

Bench legs shall be constructed of 2" x 2" square aluminum tubing with a 12 ga. wall thickness with a polyester powder coated finish. Leg length shall allow 12" bury into a 30" deep concrete footing. All exposed tube ends shall be enclosed by means of molded plastic end caps. Bench shall be 21' in length to accommodate up to 14 players. Seat shall be extruded aluminum with clear anodized finish designed to provide a 10" wide plank with a 1 3/4" overall thickness and have molded end caps. Seat and foot planks in excess of 7 1/2' Shall be shipped in 2 or 3 piece sections. Each section shall be connected to the adjoining section at assembly by means of two aluminum extrusion connector tubes, and 8 self drilling, self-threading hex screws. For powder coated aluminum seat planks order optional BL21SEAT1-XX for each plank. Choose any combination of colors: Royal, Scarlet, Navy, Forest Green, Black and White. The planks shall have a minimum cross section thickness of .090". Planks shall be attached to four tubular leg assemblies. All assembly hardware shall be zinc plated. Installation to be completed in accordance to manufacturer's instructions. Do not scale drawings. Bench shall carry a 5-year limited warranty on legs and 2-year limited warranty on aluminum planks and shall weigh 60#.