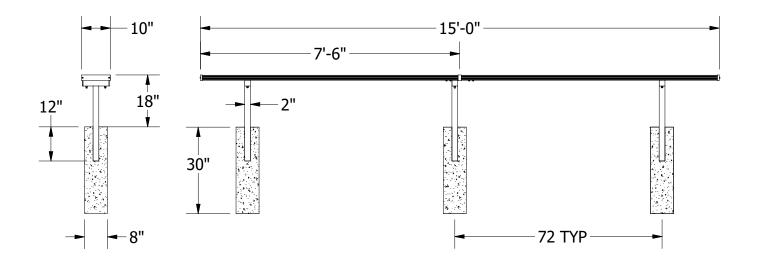

Bench legs shall be constructed of 2" x 2" square aluminum tubing with a 12 ga. wall thickness and polyester powder coated finish. Leg length shall allow 12" bury into a 30" deep concrete footing. All exposed tube ends shall be enclosed by means of molded plastic end caps. Bench shall be 15' in length to accommodate up to 10 players. Seat shall be extruded aluminum with clear anodized finish designed to provide a 10" wide plank with a 1 3/4" overall thickness and have molded end caps. The planks shall have a minimum cross section thickness of .090". Seat and foot planks in excess of 7 1/2' Shall be shipped in 2 or 3 piece sections. Each section shall be connected to the adjoining section at assembly by means of two aluminum extrusion connector tubes, and 8 self drilling, self-threading hex screws. For Powder Coated Aluminum Seat Planks order optional BL15SEAT1-XX for each plank. Choose any combination of colors: Royal, Scarlet, Navy, Forest Green, Black and White. Planks shall be attached to three tubular leg assemblies. All assembly hardware shall be zinc plated. Installation to be completed in accordance to manufacturer's instructions. Do not scale drawings. Bench shall carry a 5-year limited warranty on legs and 2-year limited warranty on aluminum planks and shall weigh 45# BNF1501AA.