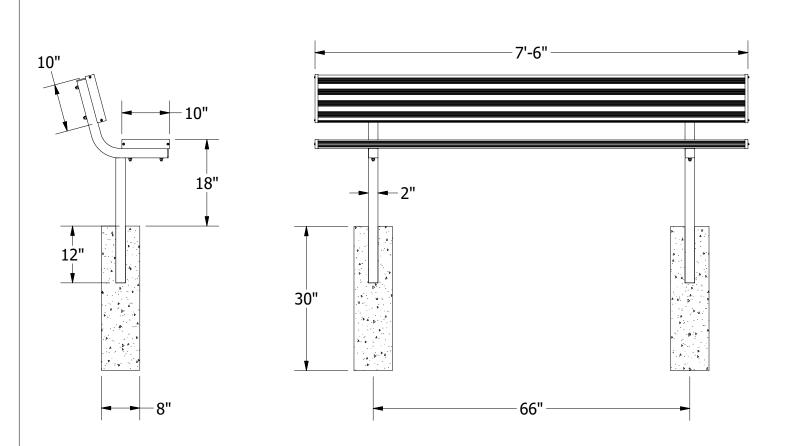

Bench legs shall be constructed of 2" x 2" square aluminum tubing with a 12 ga. wall thickness with a polyester powder coated finish. Leg length shall allow 12" bury into a 30" deep concrete footing. All exposed tube ends shall be enclosed by means of molded plastic end caps. Bench shall be 7 1/2' in length to accommodate up to 5 players. Seat and seat back shall be extruded aluminum with clear anodized finish designed to provide a 10" wide plank with an overall thickness of 1 3/4" and have molded end caps. The planks shall have a minimum cross section thickness of .090". For Powder Coated Aluminum Seat Planks order optional BL07SEAT1-XX for each plank. Choose any combination of colors: Royal, Scarlet, Navy, Forest Green, Black and White. Plank and seat back shall be attached to two tubular leg assemblies. All assembly hardware shall be zinc plated. Installation to be completed in accordance to manufacturer's instructions. Do not scale drawings. Bench shall carry a 5-year limited warranty on legs and 2-year limited warranty on aluminum planks and shall weigh 45#.