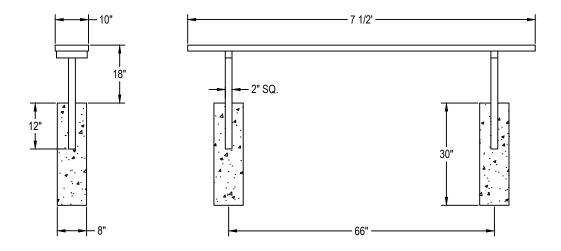

Bench legs shall be constructed of 2" x 2" square aluminum tubing with a 12 ga. wall thickness and polyester powder coated finish. Leg length shall allow 12" bury into a 30" deep concrete footing. All exposed tube ends shall be enclosed by means of molded plastic end caps. Bench shall be 7 1/2' in length to accommodate up to 5 players. Seat shall be extruded aluminum with clear anodized finish designed to provide a 10" wide plank with a 1 3/4" overall thickness and have molded end caps. For powder coated aluminum seat planks, order optional BL07SEAT1-XX. Choose any combination of colors: Royal, Scarlet, Navy, Forest Green, Black and White. The planks shall have a minimum cross section thickness of 2/25". Planks shall be attached to two tubular leg assemblies. All assembly hardware shall be zinc plated. Installation to be completed in accordance to manufacturer's instructions. Do not scale drawings. Bench shall carry a 5-year limited warranty on legs and 2-year limited warranty on aluminum planks and shall weigh 30#.