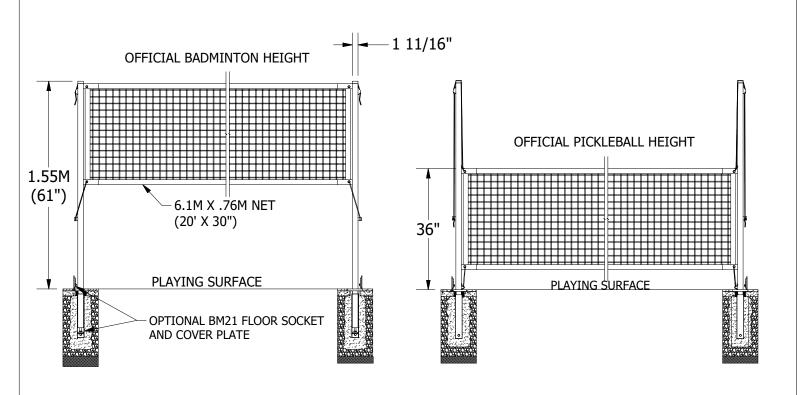

Uprights shall be square 1 11/16" aluminum extrusions with an 1/8" wall thickness suitable for official 1.55 meters (61") net height at each end. System shall also be capable of installing the same net at Pickleball height at 36". Top of each upright shall include a machined aluminum net top rope guide, and bottom of upright shall have a machined insert that accepts a threaded adjustable urethane foot. Welded upright assembly shall have a white powder coated finish. Net top rope shall fit into the groove in the rope guide, and connect to the upright by means of a rope tensioning cleat. Bottom rope shall tie to bottom rope attachment points on each upper right. Net shall be official 6.1 meter (20') x .76 meters (30") size. System includes net and two uprights. Order optional BM21 for floor sockets with brass cover plate or BM300A, BM350A or BM400A for adapters to install BM10 in existing 3", 3 1/2" or 4" volleyball sockets separately.