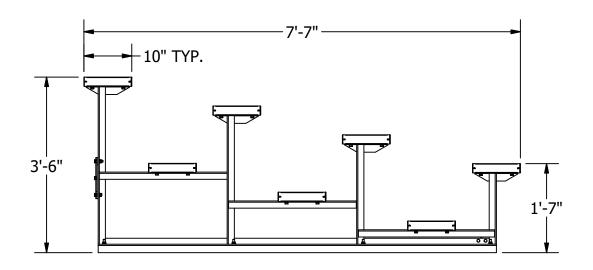

Bleacher framework shall be constructed of welded aluminum angles and bolt-on horizontal support members. Seat planks and foot planks shall be 10" wide x 1 3/4" thick clear anodized (seat only)aluminum extrusions with molded end caps and be mounted on four aluminum support frames. Seat and foot planks in excess of 7 1/2 shall be shipped in 2 or 3 piece sections. Each section shall be connected to the adjoining section at assembly by means of two aluminum extrusion connector tubes, and 8 self drilling, self-threading hex screws. For Powder Coated Aluminum Seat Planks order optional BL21SEAT1-XX for each plank. Choose any combination of colors: Royal, Scarlet, Navy, Forest Green, Black and White. When in use, bleachers shall sit on 2" x 4" rot proof recycled plastic runners. Bleachers shall provide four rows of 21' seating with a total approximate capacity of 56 persons. Bleacher structure shall have a 5-year limited warranty and seat and foot planks shall have a 2-year limited warranty. Installation to be completed in accordance to manufacturer's instructions. Do not scale drawings. Approximate weight shall be 500# each.