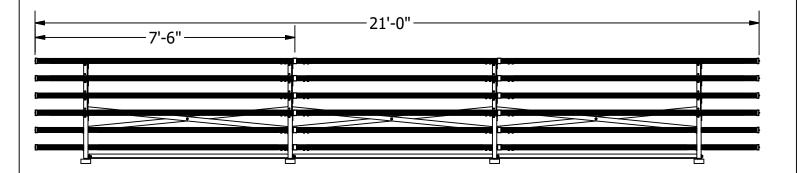

Bleacher framework shall be constructed of welded aluminum angles and bolt-on horizontal support members. Seat planks and foot planks shall be 10" wide x 1 3/4" thick clear anodized (seat only)aluminum extrusions with molded end caps and be mounted on four aluminum support frames. Seat and foot planks in excess of 7 1/2 shall be shipped in 2 or 3 piece sections. Each section shall be connected to the adjoining section at assembly by means of two aluminum extrusion connector tubes, and 8 self drilling, self-threading hex screws. For Powder Coated Aluminum Seat Planks order optional BL21SEAT1-XX for each plank. Choose any combination of colors: Royal, Scarlet, Navy, Forest Green, Black and White. When in use, bleachers shall sit on 2" x 4" rot proof recycled plastic runners. Bleachers shall provide four rows of 21' seating with a total approximate capacity of 56 persons. Bleacher structure shall have a 5-year limited warranty and seat and foot planks shall have a 2-year limited warranty. Installation to be completed in accordance to manufacturer's instructions. Do not scale drawings. Approximate weight shall be 500# each.