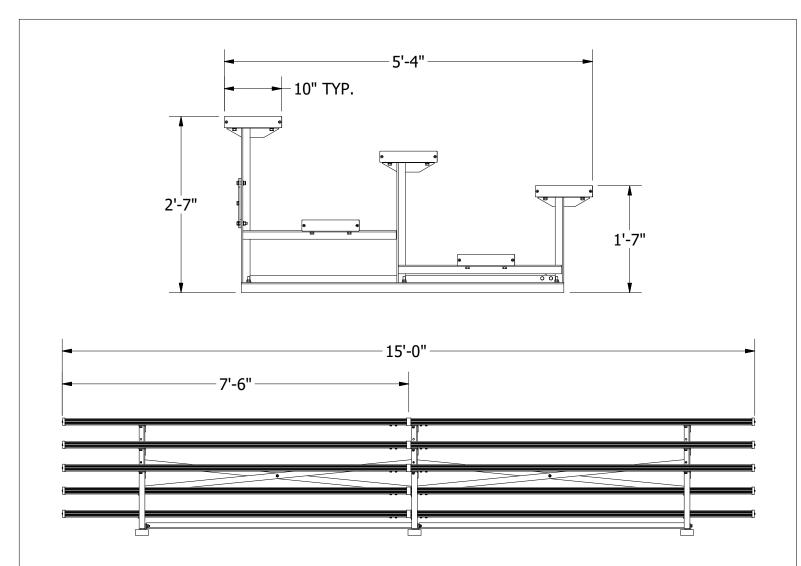

Bleacher framework shall be constructed of welded aluminum angles and bolt-on horizontal support members. Seat planks and foot planks shall be 10" wide x 1 3/4" thick clear anodized (seat only) aluminum extrusions with molded end caps and be mounted on three steel support frames. Seat and foot planks in excess of 7 1/2 shall be shipped in 2 or 3 piece sections. Each section shall be connected to the adjoining section at assembly by means of two aluminum extrusion connector tubes, and 8 self drilling, self-threading hex screws. For Powder Coated Aluminum Seat Planks order optional BL15SEAT1-XX for each plank. Choose any combination of colors: Royal, Scarlet, Navy, Forest Green, Black and White. When in use, bleachers shall sit on 2" x 4" rot proof recycled plastic runners. Bleachers shall provide three rows of 15' seating with a total approximate capacity of 30 persons. Bleacher structure shall have a 5-year limited warranty and seat and foot planks shall have a 2-year limited warranty. Installation to be completed in accordance to manufacturer's instructions. Do not scale drawings. Approximate weight shall be 275# each.