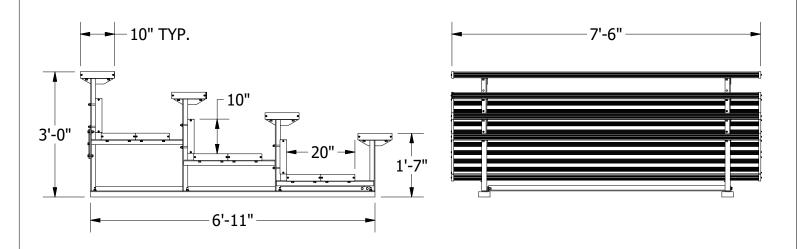

Bleacher framework shall be constructed of welded aluminum angles and bolt-on horizontal support members. Seat planks and foot planks shall be 10" wide x 1 3/4" thick clear anodized (seat only) aluminum extrusions with aluminum end caps and be mounted on two aluminum support frames. Premium Bleachers include extra foot plank and heel kick panel on each tier. For Powder Coated Aluminum Seat Planks order optional BL07SEAT1-XX for each plank. Choose any combination of colors: Royal, Scarlet, Navy, Forest Green, Black and White. When in use, bleachers shall sit on 2" x 4" rot proof recycled plastic runners. Bleachers shall provide four rows of 7 1/2' seating with a total approximate capacity of 20 persons. Bleacher structure shall have a 5-year limited warranty and seat and foot planks shall have a 2-year limited warranty. Installation to be completed in accordance to manufacturer's instructions. Do not scale drawings. Approximate weight shall be 270# each.