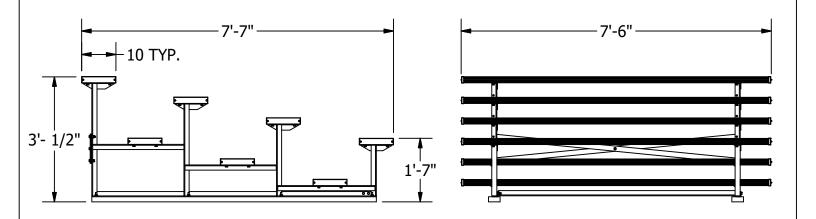

Bleacher framework shall be constructed of welded aluminum angles and bolt-on horizontal support members. Seat planks and foot planks shall be 10" wide x 1 3/4" thick clear anodized (seat only) aluminum extrusions with molded end caps and be mounted on two aluminum support frames. For Powder Coated Aluminum Seat Planks order optional BL07SEAT1-XX for each plank. Choose any combination of colors: Royal, Scarlet, Navy, Forest Green, Black and White. When in use, bleachers shall sit on 2" x 4" rot proof recycled plastic runners. Bleachers shall provide four rows of 7 1/2' seating with a total approximate capacity of 20 persons. Bleacher structure shall have a 5-year limited warranty and seat and foot planks shall have a 2-year limited warranty. Installation to be completed in accordance to manufacturer's instructions. Do not scale drawings. Approximate weight shall be 210# each.

## PRODUCT SPECIFICATION

BLO0704 WEATHERBEATER™ 7 1/2′, 4-TIER OUTDOOR ALL ALUMINUM PORTABLE BLEACHERS

REVISED 11/8/23 L.M.