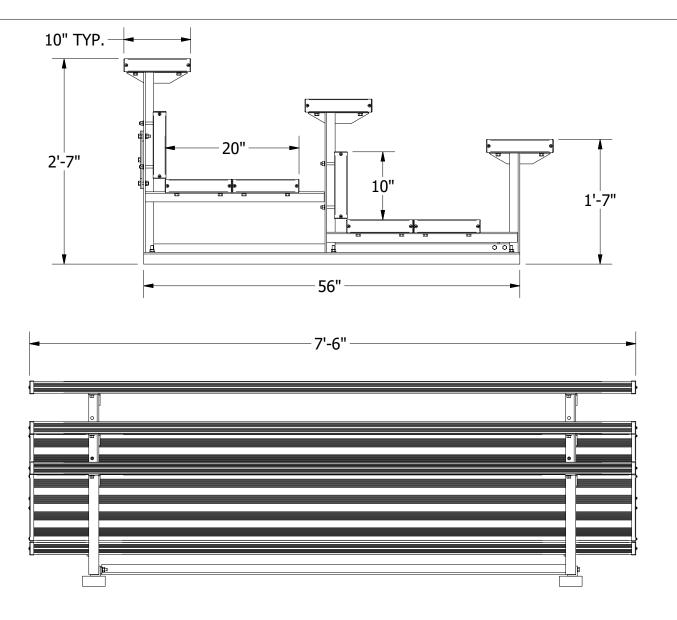

Bleacher framework shall be constructed of welded aluminum angles and bolt-on horizontal support members. Seat planks and foot planks shall be 10" wide x 1 3/4" thick clear anodized (seat only) aluminum extrusions with aluminum end caps and be mounted on two aluminum support frames. Premium Bleachers include extra foot plank and heel kick panel on each tier. For Powder Coated Aluminum Seat Planks order optional BL07SEAT1-XX for each plank. Choose any combination of colors: Royal, Scarlet, Navy, Forest Green, Black and White. When in use, bleachers shall sit on 2" x 4" rot proof recycled plastic runners. Bleachers shall provide three rows of 7 1/2' seating with a total approximate capacity of 15 persons. Bleacher structure shall have a 5-year limited warranty and seat and foot planks shall have a 2-year limited warranty. Installation to be completed in accordance to manufacturer's instructions. Do not scale drawings. Approximate weight shall be 195# each.

## PRODUCT SPECIFICATION

BLO0703AXL WEATHERBEATER™ 7 1/2′, 3-TIER PREMIUM OUTDOOR ALL ALUMINUM PORTABLE BLEACHERS

REVISED 11/8/23 L.M.