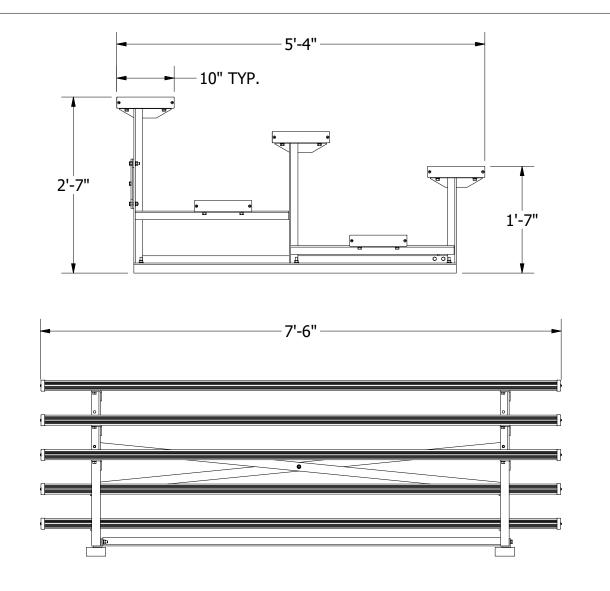

Bleacher framework shall be constructed of welded aluminum angles and bolt-on horizontal support members. Seat planks and foot planks shall be 10" wide x 1 3/4" thick clear anodized (seat only) aluminum extrusions with molded end caps and be mounted on two aluminum support frames. For Powder Coated Aluminum Seat Planks order optional BL07SEAT1-XX for each plank. Choose any combination of colors: Royal, Scarlet, Navy, Forest Green, Black and White. When in use, bleachers shall sit on 2" x 4" rot proof recycled plastic runners. Bleachers shall provide three rows of 7 1/2' seating with a total approximate capacity of 15 persons. Bleacher structure shall have a 5-year limited warranty and seat and foot planks shall have a 2-year limited warranty. Installation to be completed in accordance to manufacturer's instructions. Do not scale drawings. Approximate weight shall be 155# each.

PRODUCT SPECIFICATION

BLO0703 WEATHERBEATER™ 7 1/2', 3-TIER OUTDOOR ALL ALUMINUM PORTABLE BLEACHERS