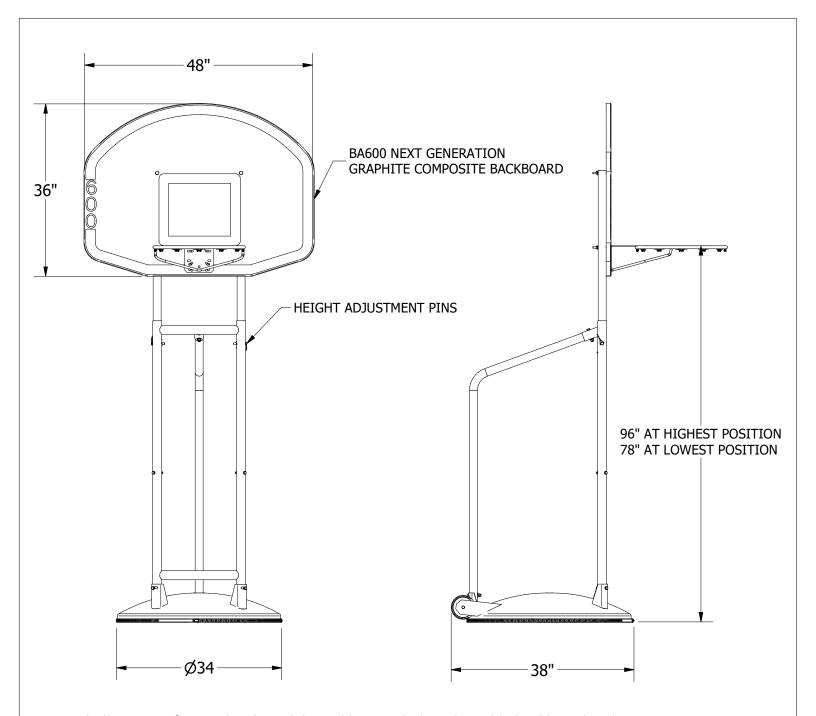

System shall consist of a weighted steel domed base, tubular adjustable backboard and rim support structure, backboard, rim, and front padding. Base shall be 34" diameter and be filled with approximately 100# of concrete ballast at the factory. Bottom edge of base shall be covered with floor protective trim. Lower frame shall be constructed of white powder coated 1 7/8" diameter steel tube. 48" x 36" molded fiberglass fan shaped backboard shall mount to two 1 5/8" diameter galvanized tubes that telescope inside the lower frame assembly allowing rim height adjustment from 6  $\frac{1}{2}$ ' to 8' in 6" increments.