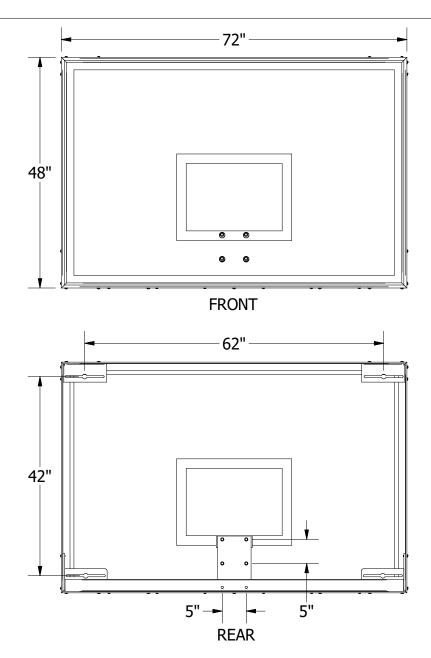

Backboard shall be 48" x 72" constructed of 1/2" thick tempered glass with an official white shooter's square and border and shall have 5" x 5" goal mounting pattern. Frame shall be aluminum extrusion held together in the top corners by means of 7 ga. steel corner brackets that provide for common 42" x 62" tall board corner mounting pattern. A fabricated steel rim support structure shall extend the full 72" width of the bottom of the backboard and be mounted to the aluminum framework in no less than 10 places. Steel spacers shall protrude through large holes in the glass for rim mounting. At no time shall the rim be allowed to contact the glass at any point during play when up to 1,000 lbs. of pressure is applied to the rim. Backboard shall meet all NCAA and National High School Federation standards and carry an unconditional lifetime warranty. Frame shall be predrilled to allow mounting of Bison Model BA68U DuraSkin Backboard padding. Installation to be completed in accordance with manufacturer's instructions. Do not scale drawings. Board shall weigh 230#.