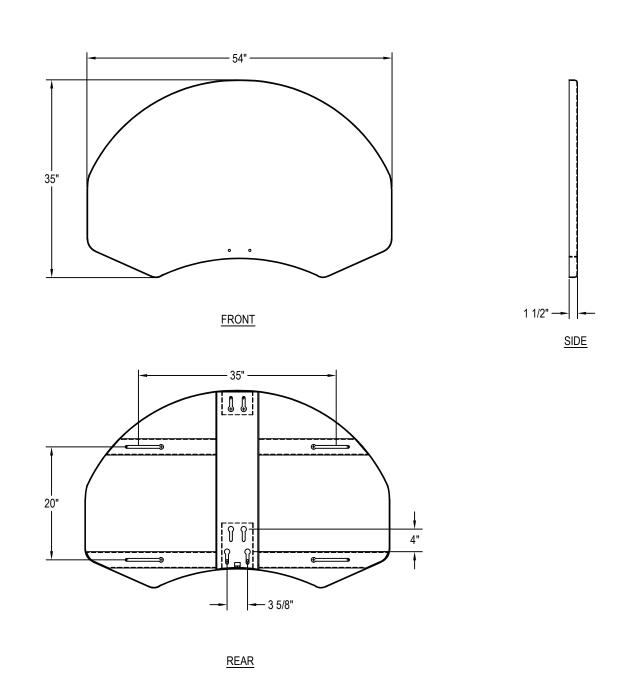

Backboard shall be 35" x 54" fan-shaped steel and be designed for rear mount rim applications. Skin shall be 12 ga. mild steel with 7 ga. and 10 ga. support structure. All skin edges shall be formed to create a 1 1/2" lip to add strength. Structure on the rear shall allow mounting to common 20" x 35" supports. The backboard shall be coated with a white polyester powder coated finish. Backboard shall carry a 5-year limited warranty. Installation to be completed in accordance to manufacturer's instructions. Do not scale drawings. Weigh approximatley 90#.

BA485 RUFF PLAY™ REAR MOUNT STEEL PLAYGROUND BACKBOARD

**REVISED 8/1/17** 

603 L Street, Lincoln, NE 68508 - Phone: (800) 247-7668 - Fax: (800) 638-0698 - www.bisoninc.com - info@bisoninc.com