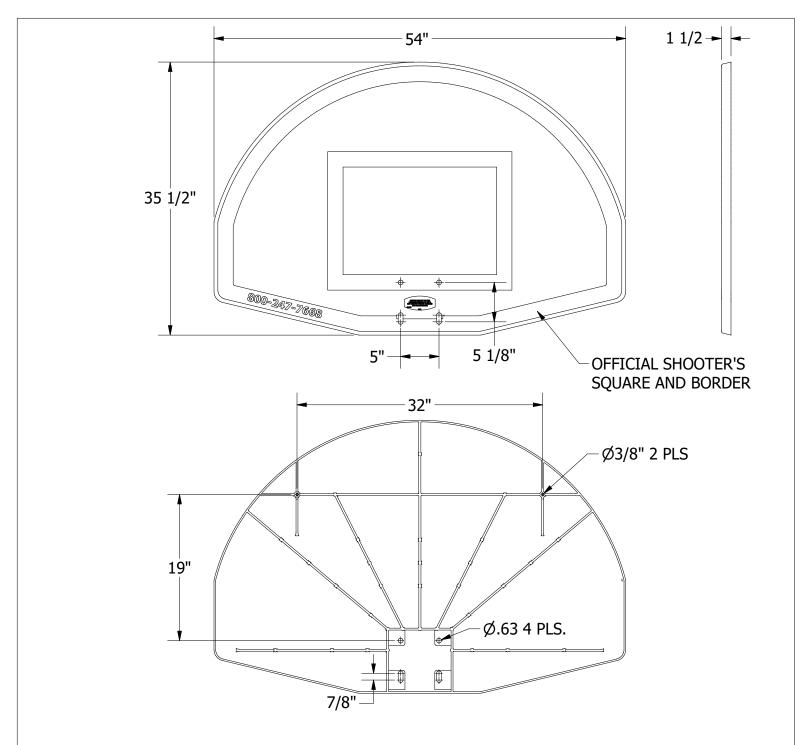

Backboard shall be constructed of cast aluminum with a white powder coated finish and official shooter's square and orange border. BA475SS has a 35 1/2" x 54" fan-shaped playing surface. The minimum playing surface thickness shall be 3/16". A minimum of 35" of support ribs shall be cast into the rear of the backboard. Total thickness of the backboard shall be 1 1/2". Backboard shall carry a limited lifetime warranty. Installation to be completed in accordance to manufacturer's Instructions. Do not scale drawings. Weigh approximately 55#.

## PRODUCT SPECIFICATION

BA475SS LIFEGUARD  $^{\text{TM}}$  WHITE ALUMINUN BACKBOARD WITH SHOOTER'S SQUARE

REVISED 10/25/23 L.M.