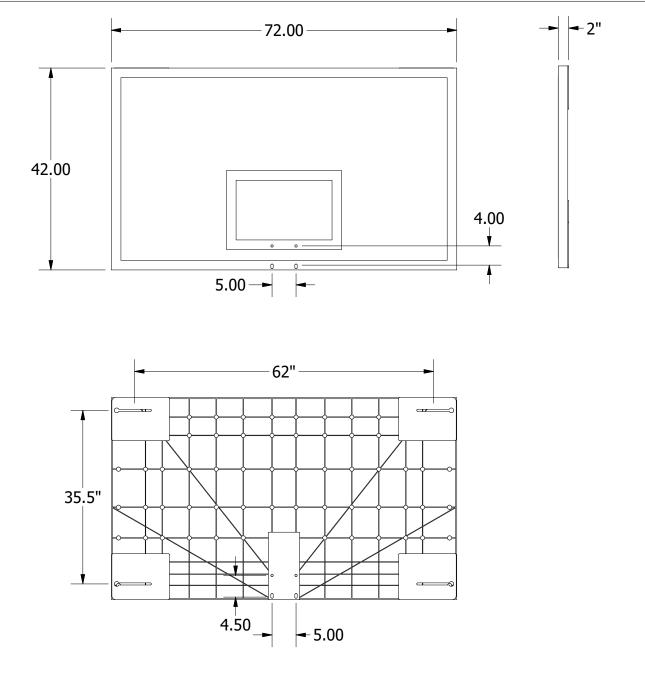

Backboard shall be 42" x 72" rectangular, injection molded, resin backboard with an overall thickness of 2". A total of approximately 100' of 3/16" thick molded ribs in the rear shall insure a rigid rebound surface. 7 ga. powder coated steel mounting plates shall be factory installed in each rear corner to provide durable mounting to any ceiling suspended or wall mounted structure with 62" wide x 35 1/2" high mounting pattern. A 7 ga. steel plate mounted to the rear of the backboard shall provide extra support at the rim mounting location. Backboard shall be molded white with official orange shooter square and border. Rear steel component shall be powder coated white. Compatible with rims with 5" wide x 4" tall mounting patterns. Total weight shall be approximately 130#.