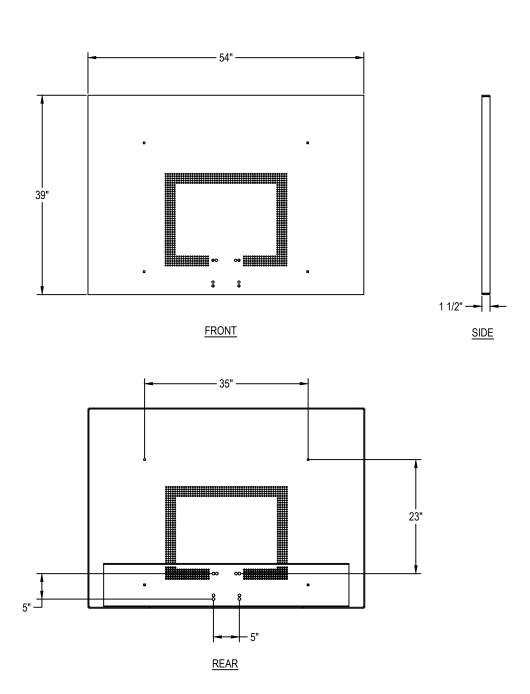

Backboard shall be constructed of 12 ga. steel and have a 39" x 54" rectangular playing surface. All edges shall be formed to provide a 1 1/2" minimum lip to provide additional backboard rigidity. An additional rear support channel shall be constructed of 10 ga. mild steel to provide additional support behind the rim. Backboard shall have a white polyester powder coated finish, perforated holes to provide a permanent official-sized shooting target and carry a minimum 10-year limited warranty. Installation to be completed in accordance to manufacturer's instructions. Do not scale drawings. Weigh approximately 110#.