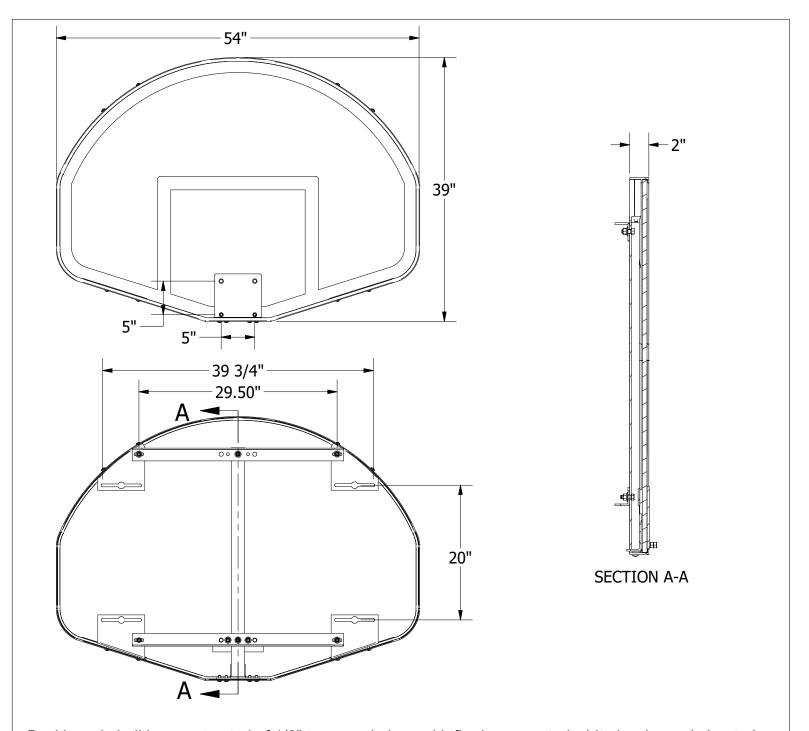

Backboard shall be constructed of 1/2" tempered glass with fire impregnated white border and shooter's square. Glass shall be supported by a formed aluminum frame. Board shall have a 54" x 39" playing surface and accept rims with a 5" x 5" mounting pattern. A built-in steel support structure shall add durability. Board shall be designed to mount to including standard 20" x 35" fan style structure, carry a limited lifetime warranty and weigh 115#. Installation to be completed in accordance with manufacturer's instructions. Do not scale drawings.