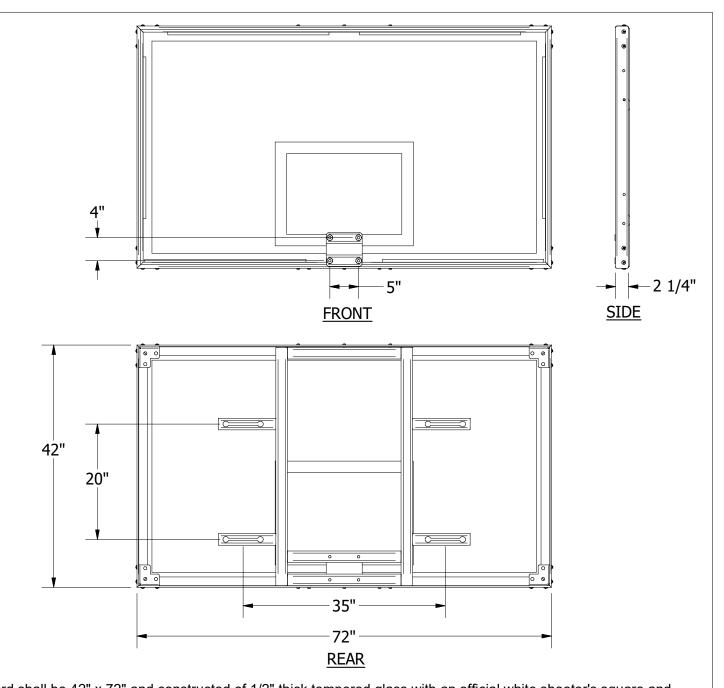

Backboard shall be 42" x 72" and constructed of 1/2" thick tempered glass with an official white shooter's square and border and shall have 5" x 4" goal mounting pattern. Frame shall be aluminum extrusion held together in the corners by means of 7 ga. steel corner brackets. A single welded tubular steel framework shall be mounted into the rear side of the backboard to facilitate mounting the backboard to wall or ceiling mounting structures that were designed to support fan-shaped backboards with industry standard 20" x 35" mounting patterns. Rim mounting bolts shall pass through tubular steel bushings that are separated from the glass by means of rubber bushings. Accepts rims with 5" x 4" mounting patterns. Backboard shall meet all NCAA and National High School Federation standards and shall carry an unconditional lifetime warranty. Frame shall be predrilled to allow mounting of Bison Model BA68U DuraSkin Backboard Padding. Installation to be completed in accordance with manufacturer's instructions. Do not scale drawings. Backboard shall weigh 220#.