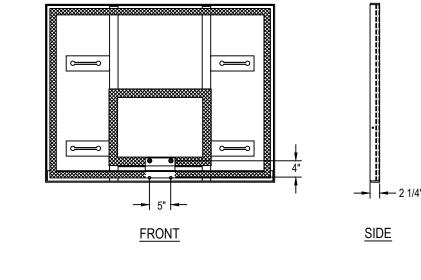

**REAR** 

Backboard shall be constructed of 1/2" thick tempered glass and measure 54" x 42". Frame shall be aluminum extrusion held together in the corners by means of 7 ga. steel corner brackets. A single welded tubular steel framework shall be mounted into the rear side of the backboard to facilitate mounting the backboard to wall or ceiling mounting structures that were designed to support fan-shaped backboards with industry standard 20" x 35" mounting patterns. Rim mounting bolts shall pass through tubular steel bushings that are separated from the glass by means of rubber bushings. An official-sized shooter's square and border shall be fire impregnated on the backboard. Backboard shall accept rims that have a 5" x 4" mounting pattern. Installation to be completed in accordance with manufacturer's instructions. Do not scale drawings. Backboard shall carry an unconditional lifetime warranty and weigh approximately 175#.