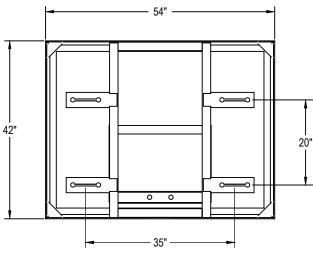

**REAR** 

Backboard shall be constructed of 1/2" thick tempered glass and measure 54" x 42". Frame shall be aluminum extrusion held together in the corners by means of 7 ga. steel corner brackets. A single welded tubular steel framework shall be mounted into the rear side of the backboard to facilitate mounting the backboard to wall or ceiling mounting structures that were designed to support fan-shaped backboards with industry standard 20" x 35" mounting patterns. Rim mounting bolts shall pass through tubular steel bushings that are separated from the glass by means of rubber bushings. An official-sized shooter's square and border shall be fire impregnated on the backboard. Backboard shall accept rims that have a 5" x 4" mounting pattern. Installation to be completed in accordance with manufacturer's instructions. Do not scale drawings. Backboard shall carry an unconditional lifetime warranty and weigh approximately 175#.