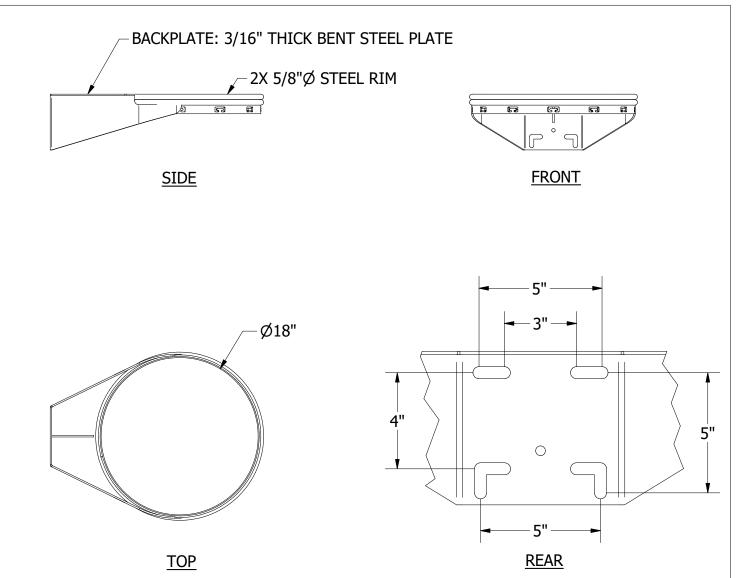

Rim shall consist of two 5/8" diameter AISI 1018 cold drawn carbon steel rings welded together at a minimum of six places. Back and side plates shall be 3/16" thick and be continuously welded. The net attachment system shall be of a continuous type constructed of 3/16" x 1" steel with punched net attachment slots suitable for nylon (included) or chain (optional) nets. Individual or continuous wire formed netlocks are not an acceptable equal. Rim shall be punched to mount on any front mount backboard, have an unconditional lifetime warranty and orange powder coated finish. Mounting hardware shall be included. Installation to be completed in accordance with manufacturer's instructions. Do not scale drawings. Rim shall be made in the USA and weigh approximately 27#.