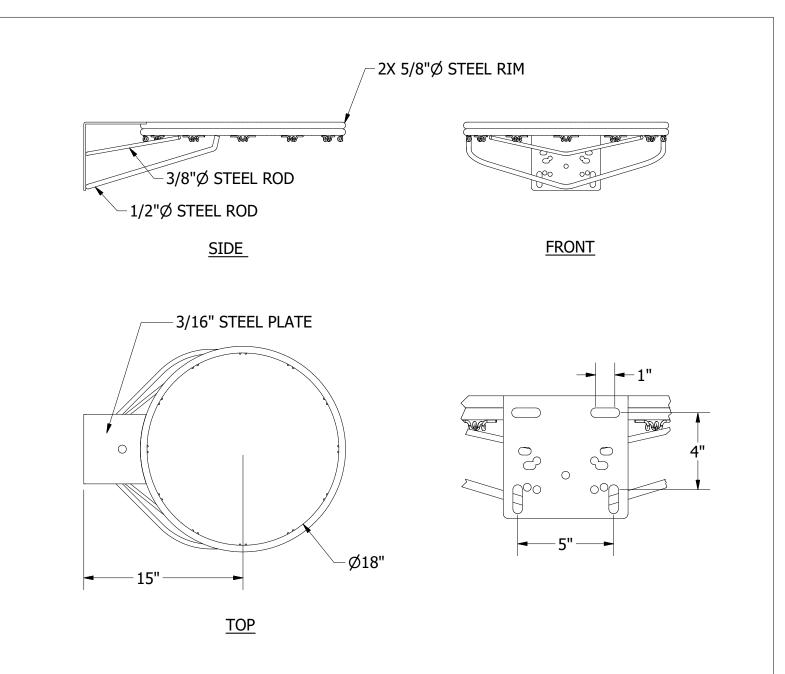

Rim shall consist of two official size 5/8" diameter AISI 1018 cold drawn carbon steel rings welded together at no less than six places. Twelve individual netlocks shall be attached to the lower ring to accept nylon net (included). The back plate shall be a minimum of 3/16" thick punched to mount on all front mount backboards. One 1/2" diameter and one 3/8" diameter rim support shall provide added strength. Mounting hardware shall be included. Rim must have a 1-year limited warranty, an orange powder coated finish and be made in the USA. Installation to be completed in accordance with manufacturer's instructions. Do not scale drawings. Weight approximately 18#.