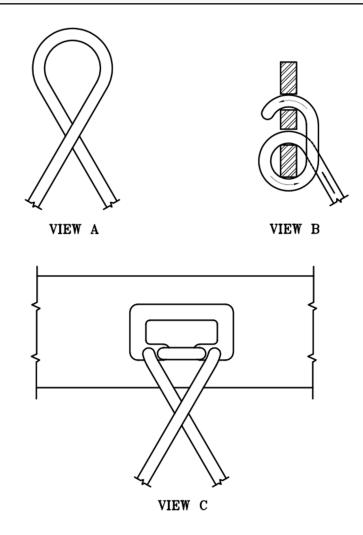

## — Instruction Manual — BA33U & BA39U

NET INSTALLATION INSTRUCTION FOR NO-FAIL NETLOCK SYSTEMS

Customer Service (800) 247-7668

- 1) Slip twisted loop (View A) thru no-fail netlock cut-out from the inside of the rim outward (View C).
- 2) Wrap twisted loop around bottom of no-fail netlock band and back through the cut-out a second time.
- 3) Connect loop over the "T" shaped hook (View B).
- 4) Pull net tight to assure that the net appears like the illustration in (View C).
- 5) Failure to attach net in this manner increases the likelihood that the net will not stay attached during play.