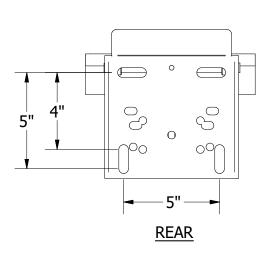

Rim shall be of a flexible type so as to absorb the player contact. Spring action shall be provided by a compression spring. Rim shall have a one-piece continuous wire net attachment system to accept nylon net (included). The rim shall be of an institutional quality with all structural components being no less than 3/16" thick. The ring shall be an official size 5/8" AISI 1018 cold drawn carbon steel and be supported by a 3/16" x 1 1/2" rim support that is welded around 180° of the bottom of the ring. A steel coverplate must enclose all internal mechanism. Rim shall be punched to mount on any front mount backboard, have a 1-year limited warranty and an orange powder coated finish. Mounting hardware shall be included. Installation to be completed in accordance with manufacturer's instructions. Do not scale drawings. Rim shall be made in the USA and weigh approximately 22#.