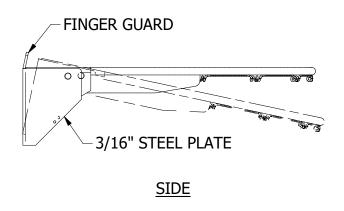

Rim shall be of a flexible type so as to absorb the player contact. Spring action shall be provided by a compression spring. Rim shall have a one-piece continuous wire net attachment system to accept nylon net (included). The rim shall be of an institutional quality with all structural components being no less than 3/16" thick. The ring shall be an official size 5/8" AISI 1018 cold drawn carbon steel and be supported by a 3/16" x 1 1/2" rim support that is welded around 180° of the bottom of the ring. A steel coverplate must enclose all internal mechanism. Rim shall be punched to mount on any front mount backboard, have a 1-year limited warranty and an orange powder coated finish. Mounting hardware shall be included. Installation to be completed in accordance with manufacturer's instructions. Do not scale drawings. Rim shall be made in the USA and weigh approximately 22#.