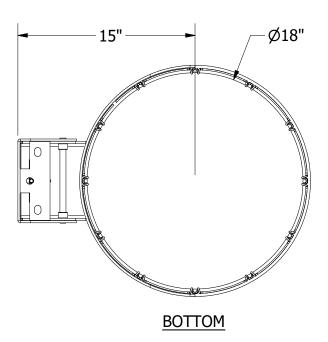

Rim shall be of a flexible type so as to absorb the player contact. Spring action shall be provided by a compression spring. Rim shall have a one-piece continuous wire net attachment system to accept nylon net (included). The rim shall be of an institutional quality with all structural components being no less than 3/16" thick. The ring shall be an official size 5/8" AISI 1018 cold drawn carbon steel and be supported by a 3/16" x 1 1/2" rim support that is welded around 180° of the bottom of the ring. A steel coverplate must enclose all internal mechanism. Rim shall be punched to mount on any front mount backboard, have a 1-year limited warranty and an orange powder coated finish. Mounting hardware shall be included. Installation to be completed in accordance with manufacturer's instructions. Do not scale drawings. Rim shall be made in the USA and weigh approximately 22#.