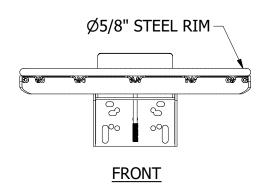

Rim shall be of a flexible type so as to absorb the player contact. Spring action shall be provided by a compression spring. Rim shall have a one-piece continuous wire net attachment system to accept nylon net (included). The rim shall be of an institutional quality with all structural components being no less than 3/16" thick. The ring shall be an official size 5/8" AISI 1018 cold drawn carbon steel and be supported by a 3/16" x 1 1/2" rim support that is welded around 180° of the bottom of the ring. A steel coverplate must enclose all internal mechanism. Rim shall be punched to mount on any front mount backboard, have a 1-year limited warranty and an orange powder coated finish. Mounting hardware shall be included. Installation to be completed in accordance with manufacturer's instructions. Do not scale drawings. Rim shall be made in the USA and weigh approximately 22#.