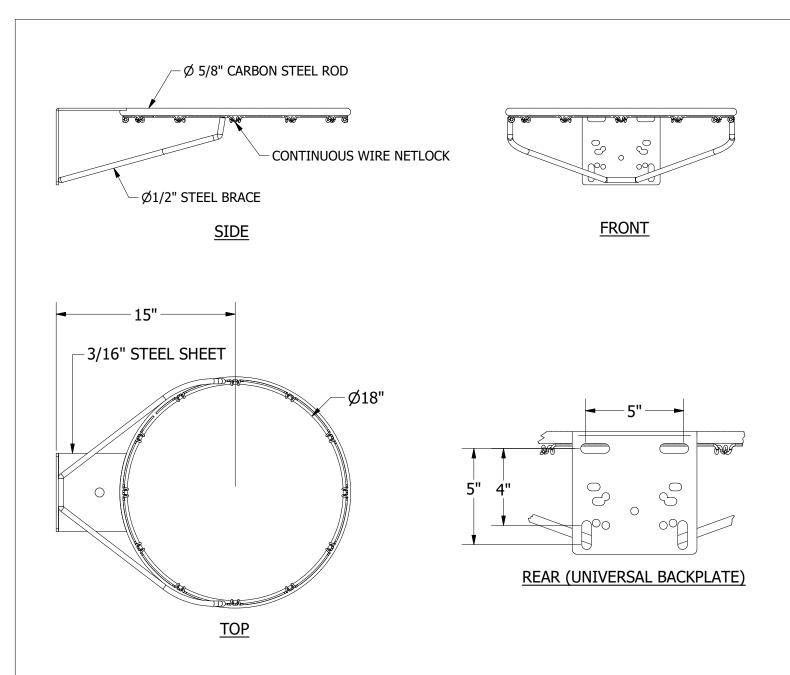

Rim shall be constructed of an official size 5/8" diameter AISI 1018 cold drawn carbon steel ring with continuous wire formed netlocks to accept nylon net (included). Backplate shall be a minimum 3/16" thick. Rim shall be supported by a 1/2" diameter steel brace. Mounting hardware shall be included. Installation to be completed in accordance with manufacturer's instructions. Do not scale drawings. Rim shall carry a 1-year limited warranty, have an orange powder coated finish, be made in the USA and weigh approximately 12#.

PRODUCT SPECIFICATION

BA27 STANDARD FRONT MOUNT COMPETITION GOAL