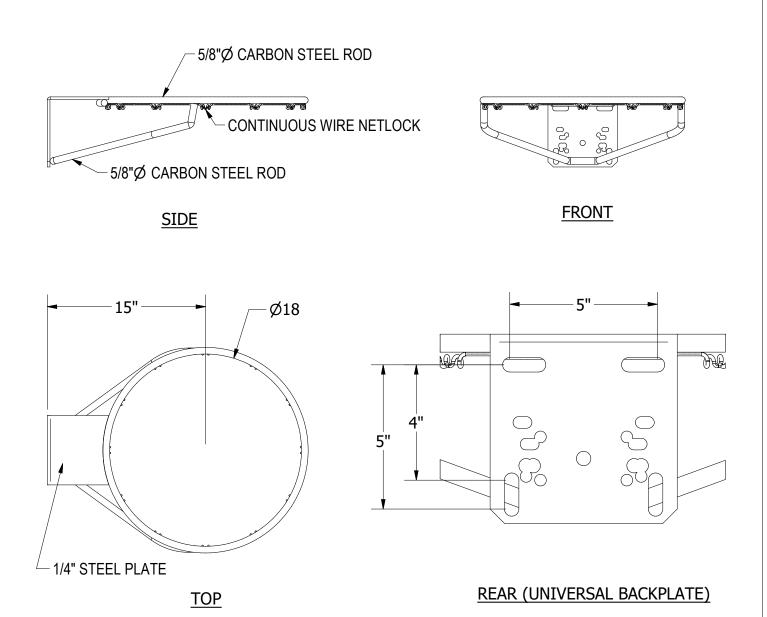

Rim shall consist of an official size 5/8" diameter AISI 1018 cold drawn carbon steel ring welded to a 1/4" thick back plate punched to fit all common front mount backboards. A 5/8" diameter rim support shall support the ring. To be considered as an equal to this rim specification, an additional 6" long 5/8" diameter formed bar must be positioned at the bottom side of the joint between the back plate and the ring and welded full length on both sides. Mounting hardware shall be included. Installation to be completed in accordance with manufacturer's instructions. Do not scale drawings. Rim shall have continuous wire formed netlocks to accept nylon net (included), a 2-year limited warranty, orange powder coated finish, be made in the USA and weigh approximately 17#.