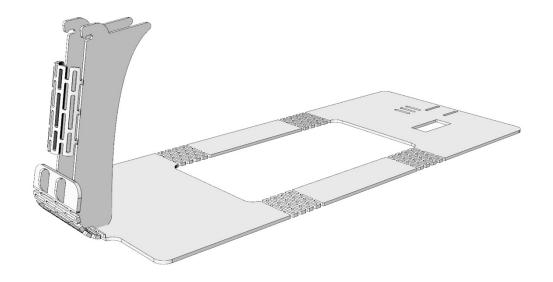

Step 3 – fold the frame over the top of the support piece, and click into place:

Step 4 - insert one of the phone tabs into one of the three slots on the top of the frame:

Step 5 – place your phone on the top of the frame, aligning the rear camera with the hole: