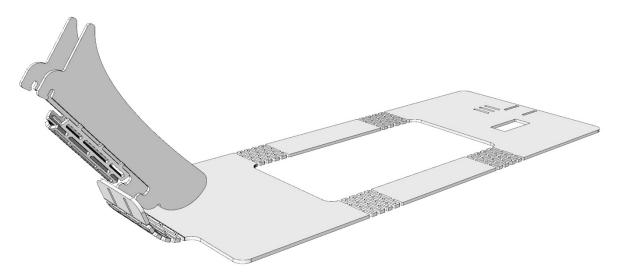

If you have any questions, please contact us at <a href="mailto:sales@eosurgical.com">sales@eosurgical.com</a>.

Step 1 - bend the support piece in the middle:

**Step 2 - insert the curved bottom of the support piece into the frame:** 