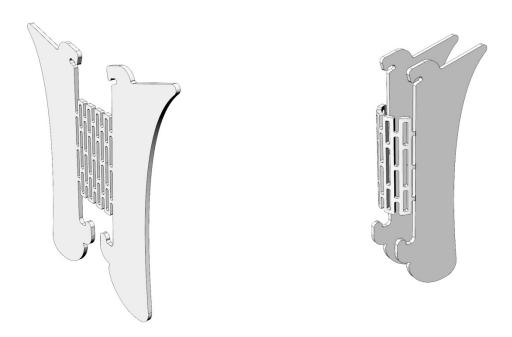

If you have any questions, please contact us at <a href="mailto:sales@eosurgical.com">sales@eosurgical.com</a>.

Step 1 - bend the support piece in the middle:

**Step 2 - insert the curved bottom of the support piece into the frame:** 