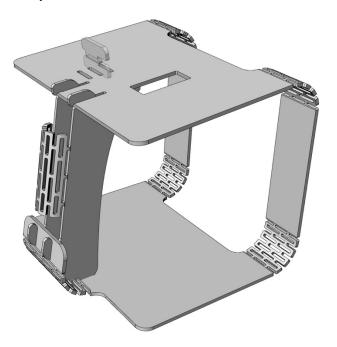

## **eoMicro Assembly instructions**

Please follow the images below to assemble the eoMicro simulator.

Note that when correctly assembled your phone should be placed on the eoSurgical logo sticker on the top of the frame.

If you have any questions, please contact us at <a href="mailto:sales@eosurgical.com">sales@eosurgical.com</a>.

Step 1 - bend the support piece in the middle:

**Step 2 - insert the curved bottom of the support piece into the frame:** 

Step 3 – fold the frame over the top of the support piece, and click into place:

Step 4 - insert one of the phone tabs into one of the three slots on the top of the frame:

Step 5 – place your phone on the top of the frame, aligning the rear camera with the hole: