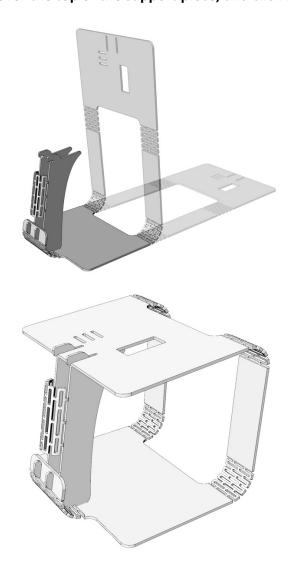

Step 3 – fold the frame over the top of the support piece, and click into place:

Step 4 - insert one of the phone tabs into one of the three slots on the top of the frame:

Step 5 – place your phone on the top of the frame, aligning the rear camera with the hole: