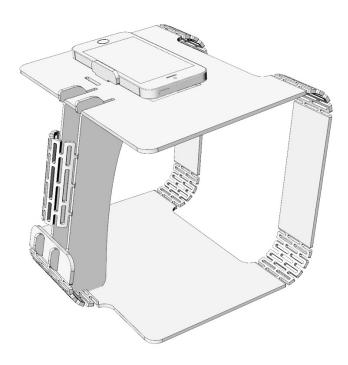

## **eoMicro Assembly instructions**

Please follow the images below to assemble the eoMicro simulator.

Note that when correctly assembled your phone should be placed on the eoSurgical logo sticker on the top of the frame.

Step 3 – fold the frame over the top of the support piece, and click into place:

Step 4 - insert one of the phone tabs into one of the three slots on the top of the frame:

Step 5 – place your phone on the top of the frame, aligning the rear camera with the hole: