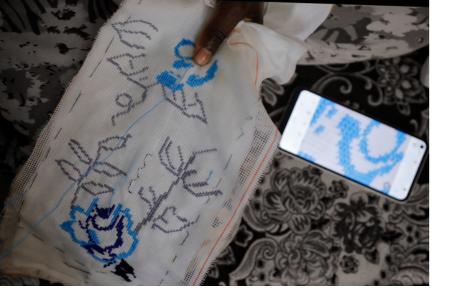

Alaa Atwah is a photographer specialising on Portrait shots. She was born in Gaza camp and knows personally many of the SEP Artists: she is therefore the best person to share with the world the images of the artists in their homes and at work. We are delighted to present a series of Alaa's work, offering a glimpse into the lives and artistic expressions of these resilient individuals.

You now have access to portraits of rare beauty and depth. All proceeds from the limited edition photographs sale will to go Alaa Atwah. SEP is proud to kick off her first exhibition on World Refugee Day: a day when we wanted to celebrate the talent of thousands of human beings who happen to be refugees and we chose to do it through the lens of Alaa Atwah.