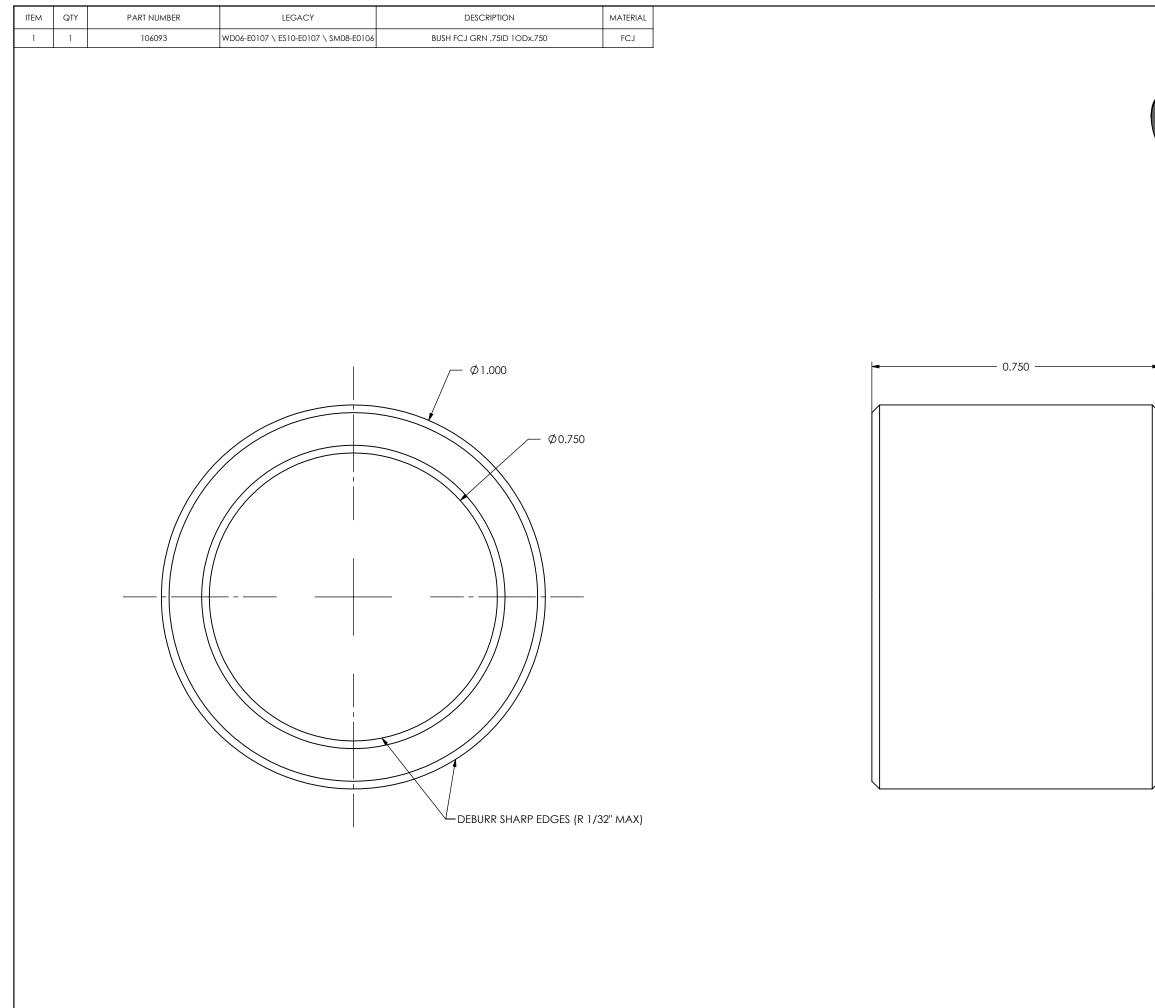

|   | DEVISIONS                                                                                                                                                                                                                                                                                              |            |             |              |               |            |              |
|---|--------------------------------------------------------------------------------------------------------------------------------------------------------------------------------------------------------------------------------------------------------------------------------------------------------|------------|-------------|--------------|---------------|------------|--------------|
|   | REVISIONS<br>REV. DESCRIPTION BY DATE                                                                                                                                                                                                                                                                  |            |             |              |               |            |              |
|   | REV.                                                                                                                                                                                                                                                                                                   | FDUM       |             | ON RELEAS    | BY<br>F       |            |              |
|   | 00                                                                                                                                                                                                                                                                                                     | WI         | TH VISUA    | L PART ID    | DEC           | 2023       | /05/17       |
|   |                                                                                                                                                                                                                                                                                                        |            |             |              |               |            |              |
|   |                                                                                                                                                                                                                                                                                                        |            |             |              |               |            |              |
|   |                                                                                                                                                                                                                                                                                                        |            |             |              |               |            |              |
|   |                                                                                                                                                                                                                                                                                                        |            |             |              |               |            |              |
|   |                                                                                                                                                                                                                                                                                                        |            |             |              |               |            |              |
|   |                                                                                                                                                                                                                                                                                                        |            |             |              |               |            |              |
|   |                                                                                                                                                                                                                                                                                                        |            |             |              |               |            |              |
|   |                                                                                                                                                                                                                                                                                                        |            |             |              |               |            |              |
|   |                                                                                                                                                                                                                                                                                                        |            |             |              |               |            |              |
|   |                                                                                                                                                                                                                                                                                                        |            |             |              |               |            |              |
|   |                                                                                                                                                                                                                                                                                                        |            |             |              |               |            |              |
|   |                                                                                                                                                                                                                                                                                                        |            |             |              |               |            |              |
|   |                                                                                                                                                                                                                                                                                                        |            |             |              |               |            |              |
|   |                                                                                                                                                                                                                                                                                                        |            |             |              |               |            |              |
|   |                                                                                                                                                                                                                                                                                                        |            |             |              |               |            |              |
|   |                                                                                                                                                                                                                                                                                                        |            |             |              |               |            |              |
|   | <ol> <li>THIS PART REPLACES SM08-E0106</li> <li>REMOVE ALL BURRS AND BREAK SHARP EDGES AND<br/>CORNERS .75mm [.03in] MAX.</li> </ol>                                                                                                                                                                   |            |             |              |               |            | AND          |
|   |                                                                                                                                                                                                                                                                                                        |            |             |              |               |            |              |
| • |                                                                                                                                                                                                                                                                                                        |            |             |              |               |            |              |
|   |                                                                                                                                                                                                                                                                                                        |            |             |              |               |            |              |
|   |                                                                                                                                                                                                                                                                                                        |            |             |              |               |            |              |
|   |                                                                                                                                                                                                                                                                                                        |            |             |              |               |            |              |
|   |                                                                                                                                                                                                                                                                                                        |            |             |              |               |            |              |
|   |                                                                                                                                                                                                                                                                                                        |            |             |              |               |            |              |
|   |                                                                                                                                                                                                                                                                                                        |            |             |              |               |            |              |
|   |                                                                                                                                                                                                                                                                                                        |            |             |              |               |            |              |
|   |                                                                                                                                                                                                                                                                                                        |            |             |              |               |            |              |
|   |                                                                                                                                                                                                                                                                                                        |            |             |              |               |            |              |
|   |                                                                                                                                                                                                                                                                                                        |            |             |              |               |            |              |
|   |                                                                                                                                                                                                                                                                                                        |            |             |              |               |            |              |
|   |                                                                                                                                                                                                                                                                                                        |            |             |              |               |            |              |
|   |                                                                                                                                                                                                                                                                                                        |            |             |              |               |            |              |
|   |                                                                                                                                                                                                                                                                                                        |            |             |              |               |            |              |
|   | UNLESS OTHERWISE SPECIFIED, DIMENSIONS ARE IN INCHES. TOLERANCES FOR ROUGH AND CLEAR                                                                                                                                                                                                                   |            |             |              |               |            |              |
|   | OPENINGS ARE ±3mm (.125"). ALL OTHERS ARE:                                                                                                                                                                                                                                                             |            |             |              |               |            |              |
|   | METR                                                                                                                                                                                                                                                                                                   | IC         | X           | .X           | .XX           | _          | IGLES        |
|   | There                                                                                                                                                                                                                                                                                                  |            | ±1.25<br>.X | ±.4<br>.XX   | ±.125<br>.XXX |            | ±1°<br>IGLES |
|   | IMPER                                                                                                                                                                                                                                                                                                  |            | ±.03        | ±.015        | ±.005         | _          | ±1°          |
|   |                                                                                                                                                                                                                                                                                                        |            |             |              |               |            |              |
|   |                                                                                                                                                                                                                                                                                                        |            |             |              |               |            |              |
|   |                                                                                                                                                                                                                                                                                                        |            |             |              |               |            |              |
|   |                                                                                                                                                                                                                                                                                                        |            |             |              |               |            |              |
| J |                                                                                                                                                                                                                                                                                                        |            |             | Λ            |               |            |              |
| , |                                                                                                                                                                                                                                                                                                        |            |             | Adv          | IEV           | 11         | <b>3</b> C   |
|   |                                                                                                                                                                                                                                                                                                        |            |             |              | Μ             | ari        | ne           |
|   |                                                                                                                                                                                                                                                                                                        |            |             |              |               |            | e II Nesi    |
|   | COPYRI                                                                                                                                                                                                                                                                                                 | GHT 2016   | ADVANTEC G  | LOBAL INNOVA | TIONS. ALI    | . RIGHTS   |              |
|   | COPVRIGHT 2016 ADVANTEC GLOBAL INNOVATIONS. ALL RIGHTS<br>RESERVED. CONFIDENTIAL PROPERTY OF ADVANTEC GLOBAL<br>INNOVATIONS. UNAUTHORIZED USE: REPRODUCTION OR DISTRIBUTION<br>IS STRICTLY PROHIBITED. COPIES REMAIN THE PROPERTY OF ADVANTEC<br>GLOBAL INNOVATIONS AND MUST BE RETURNED UPON REQUEST. |            |             |              |               |            |              |
|   | DWG TIT                                                                                                                                                                                                                                                                                                | E          |             |              |               |            |              |
|   |                                                                                                                                                                                                                                                                                                        |            | FCJ GR      | N .75IC      | ) 10D         | x.75       | 0            |
|   |                                                                                                                                                                                                                                                                                                        |            |             |              |               |            |              |
|   | LEGACY<br>WD06-E0107 \ ES10-E0107 \<br>SM08-W0106                                                                                                                                                                                                                                                      |            |             |              |               |            |              |
|   |                                                                                                                                                                                                                                                                                                        |            |             |              |               |            |              |
|   | SCALE                                                                                                                                                                                                                                                                                                  | DRAWN      |             |              |               |            | SIZE         |
|   | 2:1                                                                                                                                                                                                                                                                                                    | D.<br>GAUE | 08/12/20    |              | 1800-         |            | В            |
|   | $( \land )$                                                                                                                                                                                                                                                                                            | Y          | DWG NO      | .06093       |               | SHEET<br>1 | REV          |
|   | $ \Psi $                                                                                                                                                                                                                                                                                               | $\Box$     |             | 50095        |               | of 1       | 1            |
|   |                                                                                                                                                                                                                                                                                                        |            | 1           |              |               |            | I            |