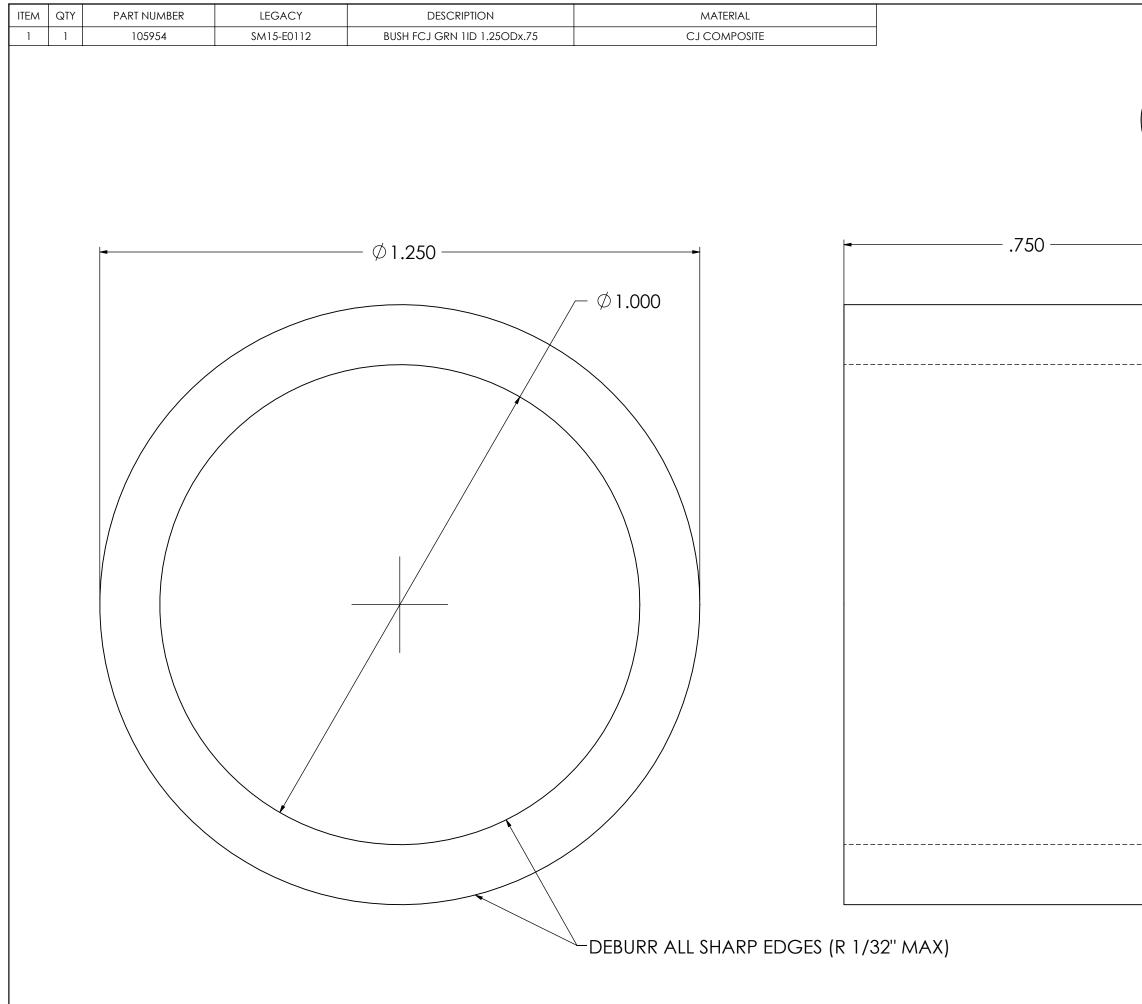

|           |                                                                                                                                                                                                                                                                                                                                                    | REVISIONS |            |                         |            |               |  |
|-----------|----------------------------------------------------------------------------------------------------------------------------------------------------------------------------------------------------------------------------------------------------------------------------------------------------------------------------------------------------|-----------|------------|-------------------------|------------|---------------|--|
|           | REV.                                                                                                                                                                                                                                                                                                                                               |           | DESCRI     |                         | BY         | DATE          |  |
|           | 00                                                                                                                                                                                                                                                                                                                                                 |           | TH VISUA   | ON RELEASE<br>L PART ID | DEC        | 2023-07-02    |  |
|           |                                                                                                                                                                                                                                                                                                                                                    |           |            |                         |            |               |  |
| $\langle$ |                                                                                                                                                                                                                                                                                                                                                    |           |            |                         |            |               |  |
|           |                                                                                                                                                                                                                                                                                                                                                    |           |            |                         |            |               |  |
|           |                                                                                                                                                                                                                                                                                                                                                    |           |            |                         |            |               |  |
|           |                                                                                                                                                                                                                                                                                                                                                    |           |            |                         |            |               |  |
|           |                                                                                                                                                                                                                                                                                                                                                    |           |            |                         |            |               |  |
|           |                                                                                                                                                                                                                                                                                                                                                    |           |            |                         |            |               |  |
|           |                                                                                                                                                                                                                                                                                                                                                    |           |            |                         |            |               |  |
|           |                                                                                                                                                                                                                                                                                                                                                    |           |            |                         |            |               |  |
|           |                                                                                                                                                                                                                                                                                                                                                    |           |            |                         |            |               |  |
|           |                                                                                                                                                                                                                                                                                                                                                    |           |            |                         |            |               |  |
|           |                                                                                                                                                                                                                                                                                                                                                    |           |            |                         |            |               |  |
|           |                                                                                                                                                                                                                                                                                                                                                    |           |            |                         |            |               |  |
|           |                                                                                                                                                                                                                                                                                                                                                    |           |            |                         |            |               |  |
|           | GENERAL NOTES 1. REMOVE ALL BURRS AND BREAK SHARP EDGES AND                                                                                                                                                                                                                                                                                        |           |            |                         |            |               |  |
|           |                                                                                                                                                                                                                                                                                                                                                    |           |            |                         |            |               |  |
|           | со                                                                                                                                                                                                                                                                                                                                                 | RNERS .   | 75mm [.0   | 3in] MAX.               |            |               |  |
|           |                                                                                                                                                                                                                                                                                                                                                    |           |            |                         |            |               |  |
|           |                                                                                                                                                                                                                                                                                                                                                    |           |            |                         |            |               |  |
|           |                                                                                                                                                                                                                                                                                                                                                    |           |            |                         |            |               |  |
|           |                                                                                                                                                                                                                                                                                                                                                    |           |            |                         |            |               |  |
|           |                                                                                                                                                                                                                                                                                                                                                    |           |            |                         |            |               |  |
|           |                                                                                                                                                                                                                                                                                                                                                    |           |            |                         |            |               |  |
|           |                                                                                                                                                                                                                                                                                                                                                    |           |            |                         |            |               |  |
|           |                                                                                                                                                                                                                                                                                                                                                    |           |            |                         |            |               |  |
|           |                                                                                                                                                                                                                                                                                                                                                    |           |            |                         |            |               |  |
|           |                                                                                                                                                                                                                                                                                                                                                    |           |            |                         |            |               |  |
|           |                                                                                                                                                                                                                                                                                                                                                    |           |            |                         |            |               |  |
|           |                                                                                                                                                                                                                                                                                                                                                    |           |            |                         |            |               |  |
|           |                                                                                                                                                                                                                                                                                                                                                    |           |            |                         |            |               |  |
|           |                                                                                                                                                                                                                                                                                                                                                    |           |            |                         |            |               |  |
|           |                                                                                                                                                                                                                                                                                                                                                    |           |            |                         |            |               |  |
|           |                                                                                                                                                                                                                                                                                                                                                    |           |            |                         |            |               |  |
|           | UNLESS OTHERWISE SPECIFIED, DIMENSIONS ARE IN INCHES.                                                                                                                                                                                                                                                                                              |           |            |                         |            |               |  |
|           |                                                                                                                                                                                                                                                                                                                                                    |           |            | v I                     | ~~         |               |  |
|           | METR                                                                                                                                                                                                                                                                                                                                               |           | X<br>±1.25 |                         | .XX<br>125 | ANGLES<br>±1° |  |
|           | IMPER                                                                                                                                                                                                                                                                                                                                              |           | .X         | .XX .                   | XXX        | ANGLES        |  |
|           |                                                                                                                                                                                                                                                                                                                                                    |           | ±.03       | ±.015 ±                 | .005       | ±1°           |  |
|           |                                                                                                                                                                                                                                                                                                                                                    |           |            |                         |            |               |  |
|           |                                                                                                                                                                                                                                                                                                                                                    |           |            |                         |            |               |  |
|           |                                                                                                                                                                                                                                                                                                                                                    |           |            |                         |            |               |  |
|           |                                                                                                                                                                                                                                                                                                                                                    |           |            |                         |            |               |  |
|           |                                                                                                                                                                                                                                                                                                                                                    |           |            | Adv                     | an         | Tec           |  |
|           |                                                                                                                                                                                                                                                                                                                                                    |           |            |                         |            |               |  |
|           |                                                                                                                                                                                                                                                                                                                                                    |           |            |                         | Ma         | nrine         |  |
|           | CODVE                                                                                                                                                                                                                                                                                                                                              |           |            |                         | c          | DIGHTS        |  |
|           | COPYRIGHT 2016 ADVANTEC GLOBAL INNOVATIONS. ALL RIGHTS<br>RESERVED. CONFIDENTIAL PROPERTY OF ADVANTEC GLOBAL<br>INNOVATIONS. UNAUTHORIZED USE, REPRODUCTION OR DISTRIBUTION<br>IS STRICTLY PROHIBITED. COPIES REMAIN THE PROPERTY OF ADVANTEC<br>GLOBAL INNOVATIONS AND MUST BE RETURNED UPON REQUEST.<br>DWG TITLE<br>BUSH FCJ GRN 1ID 1.25ODX.75 |           |            |                         |            |               |  |
|           |                                                                                                                                                                                                                                                                                                                                                    |           |            |                         |            |               |  |
|           |                                                                                                                                                                                                                                                                                                                                                    |           |            |                         |            |               |  |
|           |                                                                                                                                                                                                                                                                                                                                                    |           | -          |                         |            | -             |  |
|           | LEGACY                                                                                                                                                                                                                                                                                                                                             |           |            |                         |            |               |  |
|           | SM15-E0112                                                                                                                                                                                                                                                                                                                                         |           |            |                         |            |               |  |
|           | SCALE DRAWN DATE CHECKED DATE SIZE                                                                                                                                                                                                                                                                                                                 |           |            |                         |            |               |  |
|           | 5:1                                                                                                                                                                                                                                                                                                                                                | NK        | 2023-07    |                         | 800-0      | 1-02 B        |  |
|           | $\square$                                                                                                                                                                                                                                                                                                                                          |           | dwg no     | .05954                  | S          | HEET REV      |  |
|           | $ \Psi $                                                                                                                                                                                                                                                                                                                                           |           | -          |                         | 0          | f 1 00        |  |
|           |                                                                                                                                                                                                                                                                                                                                                    |           |            |                         | I          |               |  |