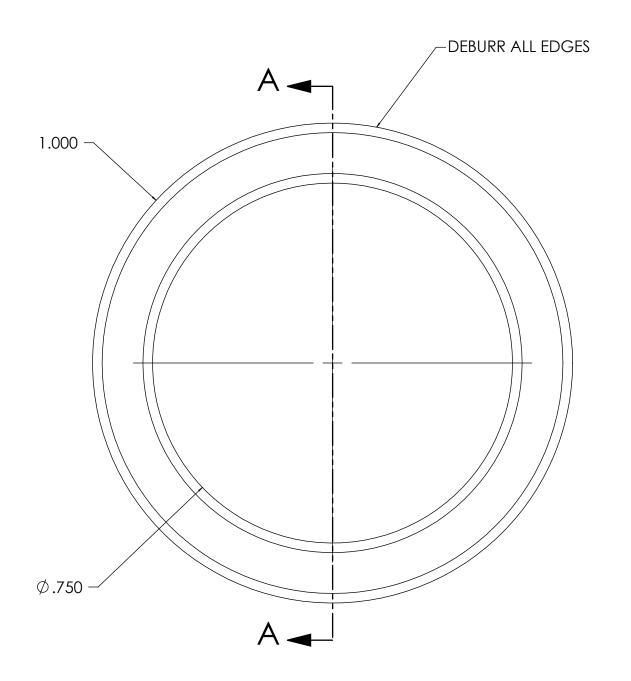

| ITEM | QTY | PART NUMBER | LEGACY     | DESCRIPTION                | MATERIAL  |
|------|-----|-------------|------------|----------------------------|-----------|
| 1    | 1   | 105918      | SM08-W0105 | BUSH FCJ GRN .75ID 10Dx.45 | FCJ 12F16 |

## GENERAL NOTES

REMOVE ALL BURRS AND BREAK SHARP EDGES AND CORNERS .75mm [.03in] MAX.

UNLESS OTHERWISE SPECIFIED, DIMENSIONS ARE IN INCHES. TOLERANCES FOR ROUGH AND CLEAR OPENINGS ARE  $\pm 3$ mm (.125"). ALL OTHERS ARE: