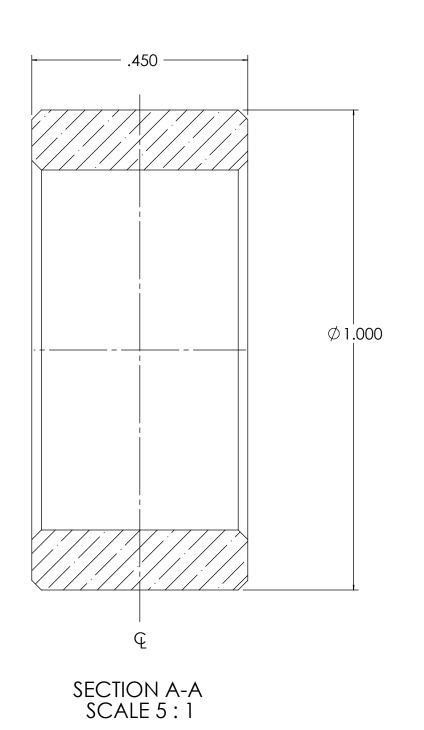

| ITEM | QTY | PART NUMBER | LEGACY     | DESCRIPTION                | MATERIAL  |
|------|-----|-------------|------------|----------------------------|-----------|
| 1    | 1   | 105918      | SM08-W0105 | BUSH FCJ GRN .75ID 10Dx.45 | FCJ 12F16 |

## GENERAL NOTES

REMOVE ALL BURRS AND BREAK SHARP EDGES AND CORNERS .75mm [.03in] MAX.

UNLESS OTHERWISE SPECIFIED, DIMENSIONS ARE IN INCHES. TOLERANCES FOR ROUGH AND CLEAR OPENINGS ARE  $\pm 3$ mm (.125"). ALL OTHERS ARE: