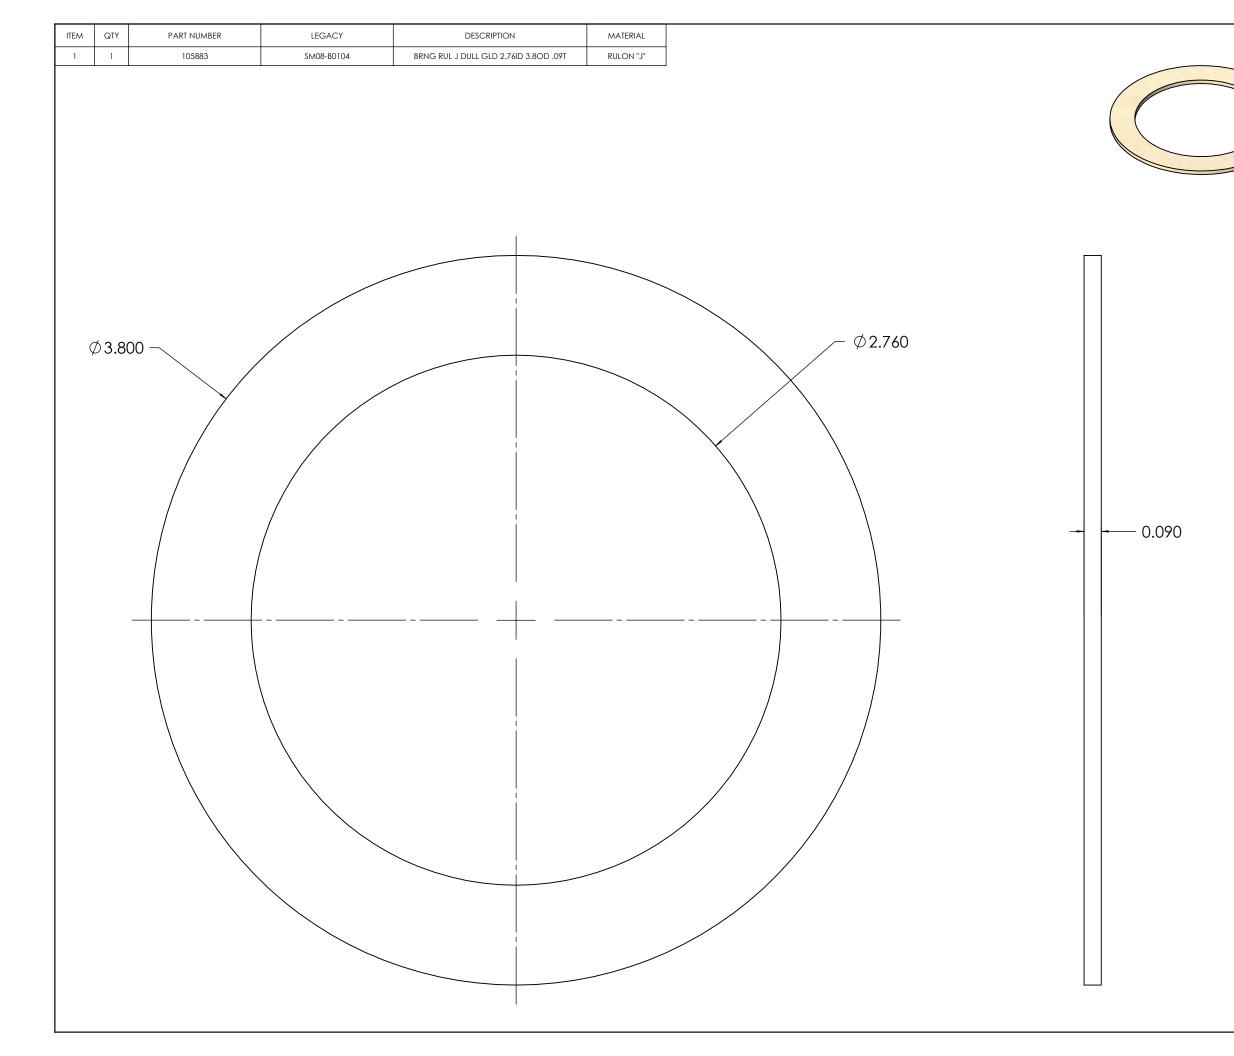

|   | REVISIONS                                                                                                                             |                        |                            |                                                                                        |                      |              |                  |
|---|---------------------------------------------------------------------------------------------------------------------------------------|------------------------|----------------------------|----------------------------------------------------------------------------------------|----------------------|--------------|------------------|
|   | REV.                                                                                                                                  |                        | DESCRIP                    |                                                                                        | BY                   | D            | ATE              |
| _ | 00                                                                                                                                    | EPDM<br>WT             | 1 MIGRATIO                 | ON RELEASE                                                                             | DEC                  | 2023         | -06-11           |
|   |                                                                                                                                       | **1                    | VIJUAI                     |                                                                                        |                      | L            |                  |
|   |                                                                                                                                       |                        |                            |                                                                                        |                      |              |                  |
|   |                                                                                                                                       |                        |                            |                                                                                        |                      |              |                  |
|   |                                                                                                                                       |                        |                            |                                                                                        |                      |              |                  |
|   |                                                                                                                                       |                        |                            |                                                                                        |                      |              |                  |
|   |                                                                                                                                       |                        |                            |                                                                                        |                      |              |                  |
|   |                                                                                                                                       |                        |                            |                                                                                        |                      |              |                  |
|   |                                                                                                                                       |                        |                            |                                                                                        |                      |              |                  |
|   |                                                                                                                                       |                        |                            |                                                                                        |                      |              |                  |
|   |                                                                                                                                       |                        |                            |                                                                                        |                      |              |                  |
|   |                                                                                                                                       |                        |                            |                                                                                        |                      |              |                  |
|   |                                                                                                                                       |                        |                            |                                                                                        |                      |              |                  |
|   |                                                                                                                                       |                        |                            |                                                                                        |                      |              |                  |
|   |                                                                                                                                       |                        |                            |                                                                                        |                      |              |                  |
|   |                                                                                                                                       |                        |                            |                                                                                        |                      |              |                  |
|   |                                                                                                                                       |                        |                            |                                                                                        |                      |              |                  |
|   |                                                                                                                                       |                        |                            |                                                                                        |                      |              |                  |
|   |                                                                                                                                       |                        |                            |                                                                                        |                      |              |                  |
|   |                                                                                                                                       |                        |                            |                                                                                        |                      |              |                  |
|   | <u> </u>                                                                                                                              |                        | CENE                       |                                                                                        | EC                   |              | —                |
|   | GENERAL NOTES<br>1. REMOVE ALL BURRS AND BREAK SHARP EDGES AND<br>CORNERS .75mm [.03in] MAX.                                          |                        |                            |                                                                                        |                      |              |                  |
|   |                                                                                                                                       |                        |                            |                                                                                        |                      |              |                  |
|   |                                                                                                                                       |                        |                            |                                                                                        |                      |              |                  |
|   |                                                                                                                                       |                        |                            |                                                                                        |                      |              |                  |
|   |                                                                                                                                       |                        |                            |                                                                                        |                      |              |                  |
|   |                                                                                                                                       |                        |                            |                                                                                        |                      |              |                  |
|   |                                                                                                                                       |                        |                            |                                                                                        |                      |              |                  |
|   |                                                                                                                                       |                        |                            |                                                                                        |                      |              |                  |
|   |                                                                                                                                       |                        |                            |                                                                                        |                      |              |                  |
|   |                                                                                                                                       |                        |                            |                                                                                        |                      |              |                  |
|   |                                                                                                                                       |                        |                            |                                                                                        |                      |              |                  |
|   |                                                                                                                                       |                        |                            |                                                                                        |                      |              |                  |
|   |                                                                                                                                       |                        |                            |                                                                                        |                      |              |                  |
|   |                                                                                                                                       |                        |                            |                                                                                        |                      |              |                  |
|   |                                                                                                                                       |                        |                            |                                                                                        |                      |              |                  |
|   |                                                                                                                                       |                        |                            |                                                                                        |                      |              |                  |
|   |                                                                                                                                       |                        |                            |                                                                                        |                      |              |                  |
|   |                                                                                                                                       |                        |                            |                                                                                        |                      |              |                  |
|   |                                                                                                                                       |                        |                            |                                                                                        |                      |              |                  |
|   |                                                                                                                                       |                        |                            |                                                                                        |                      |              |                  |
|   |                                                                                                                                       |                        |                            |                                                                                        |                      |              |                  |
|   |                                                                                                                                       |                        |                            |                                                                                        |                      |              |                  |
|   |                                                                                                                                       |                        |                            |                                                                                        |                      |              |                  |
|   | UNLESS OTHERWISE SPECIFIED, DIMENSIONS ARE IN                                                                                         |                        |                            |                                                                                        |                      |              |                  |
|   | UNLESS OTHERWISE SPECIFIED, DIMENSIONS ARE IN<br>INCHES. TOLERANCES FOR ROUGH AND CLEAR<br>OPENINGS ARE ±3mm (.125"). ALL OTHERS ARE: |                        |                            |                                                                                        |                      |              |                  |
|   |                                                                                                                                       | 1                      |                            |                                                                                        |                      |              |                  |
|   | METR                                                                                                                                  | IC -                   | X                          | .X                                                                                     | .XX                  | -            | GLES             |
|   |                                                                                                                                       |                        | ±1.25                      | ±.4                                                                                    | ±.125                | -            | ±1°              |
|   | IMPER                                                                                                                                 |                        | .X<br>±.03                 | .XX<br>±.015                                                                           | .XXX<br>±.005        | -            | GLES<br>±1°      |
|   |                                                                                                                                       |                        | 2.05                       | -:010                                                                                  | 1.005                | :            | - 1              |
|   |                                                                                                                                       |                        |                            |                                                                                        |                      |              |                  |
|   |                                                                                                                                       |                        |                            |                                                                                        |                      |              |                  |
|   |                                                                                                                                       |                        |                            |                                                                                        |                      |              |                  |
|   |                                                                                                                                       |                        |                            |                                                                                        |                      |              |                  |
|   |                                                                                                                                       |                        |                            |                                                                                        |                      |              |                  |
|   |                                                                                                                                       |                        |                            | Ad.                                                                                    | -                    | T.           |                  |
|   |                                                                                                                                       |                        |                            | Adv                                                                                    | dľ                   | 116          | <b>2</b> C       |
|   |                                                                                                                                       |                        |                            |                                                                                        | M                    | arii         |                  |
|   |                                                                                                                                       |                        |                            |                                                                                        | 141 0                | a i 11       |                  |
|   |                                                                                                                                       |                        |                            |                                                                                        |                      |              |                  |
|   | COPYRI<br>RESERV                                                                                                                      | GHT 2016<br>/ED. CONFI | ADVANTEC GL                | OBAL INNOVATION<br>PERTY OF ADVAN<br>DUSE, REPRODU<br>IES REMAIN THE<br>ST BE RETURNED | ONS. ALL             | RIGHTS       |                  |
|   | INNOVA<br>IS STRI                                                                                                                     | CTLY PROF              | NAUTHORIZED                | USE, REPRODU                                                                           | CTION OR<br>PROPERTY | UISTRIE      | ANTEC            |
|   | GLOBAL<br>DWG TIT                                                                                                                     |                        | TONO AND MU                | JI DE KETUKNED                                                                         | , OPON RE            | 20ESI.       |                  |
|   |                                                                                                                                       |                        | י וווק                     | DULL GL                                                                                | - כ ח                |              | , I              |
|   | '                                                                                                                                     | סאואט                  | ר ביאוי                    | OD .09T                                                                                | .u z./               | UID          | ·                |
|   |                                                                                                                                       |                        | 5.0                        |                                                                                        |                      |              |                  |
|   | LEGACY<br>SM08-B0104                                                                                                                  |                        |                            |                                                                                        |                      |              |                  |
|   |                                                                                                                                       |                        |                            |                                                                                        |                      |              |                  |
|   |                                                                                                                                       |                        |                            |                                                                                        |                      |              |                  |
|   |                                                                                                                                       | DDAW                   | DATE                       | 0                                                                                      |                      |              | C175             |
|   | I I                                                                                                                                   | DRAWN<br>D.            | DATE<br>02/27/20           | CHECKED                                                                                | DATE<br>1800-0       | 1-02         | SIZE<br>B        |
|   | SCALE<br>2:1                                                                                                                          | D.<br>GAILE            | DATE<br>02/27/20<br>DWG NO |                                                                                        | 1800-0               | 1-02<br>HEET | SIZE<br>B<br>REV |
|   | I I                                                                                                                                   | D.                     | 02/27/20<br>DWG NO         |                                                                                        | 1800-0<br>s          | HEET<br>1    | B                |
|   | I I                                                                                                                                   | D.<br>GAILE            | 02/27/20<br>DWG NO         | 004                                                                                    | 1800-0               | HEET<br>1    | В                |