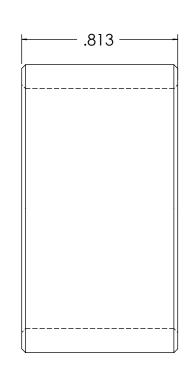

| ITEM 1 | O. QTY.    | PART NUMBER | LEGACY        | DESCRIPTION                     | Material |
|--------|------------|-------------|---------------|---------------------------------|----------|
| 1      | 1 1 104737 |             | CT25-AL-W0104 | BUSH FC.J GRN 1.25ID 1.50Dx.813 |          |

BUSH FCJ GRN 1.25ID 1.50Dx.813

LEGACY

CT25-AL-W0104

| SCALE<br>2:1 | DRAWN<br>ASP | DATE<br>2023-04-19 |     | DATE |         | SIZE<br>B |
|--------------|--------------|--------------------|-----|------|---------|-----------|
| $\bigoplus$  |              | 104                | 737 |      | SHEET 1 | REV<br>00 |