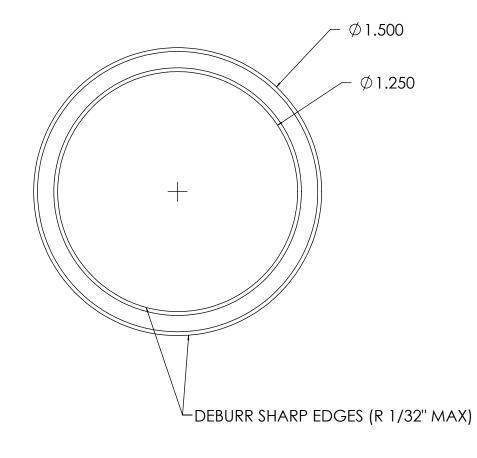

| ITEM 1 | O. QTY.    | PART NUMBER | LEGACY        | DESCRIPTION                     | Material |
|--------|------------|-------------|---------------|---------------------------------|----------|
| 1      | 1 1 104737 |             | CT25-AL-W0104 | BUSH FC.J GRN 1.25ID 1.50Dx.813 |          |

I. REMOVE ALL BURRS AND BREAK SHARP EDGES AND CORNERS .75mm [.03in] MAX.

UNLESS OTHERWISE SPECIFIED, DIMENSIONS ARE IN MILLIMETERS. TOLERANCES FOR ROUGH AND CLEAR OPENINGS ARE ±3mm (.125"). ALL OTHERS ARE:

BUSH FCJ GRN 1.25ID 1.50Dx.813

LEGACY

CT25-AL-W0104

| SCALE<br>2:1 | DRAWN<br>ASP | DATE<br>2023-04-19 |     | DATE |         | SIZE<br>B |
|--------------|--------------|--------------------|-----|------|---------|-----------|
| $\bigoplus$  |              | 104                | 737 |      | SHEET 1 | REV<br>00 |